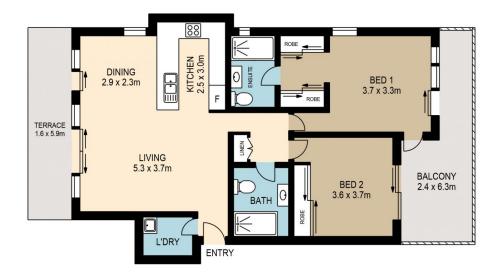

- Open plan living with distinct lounge and dining areas
- Generous bedrooms, master boasts walk-in and ensuite
- Sleek gourmet kitchen, stone benches, gas appliances
- Leafy aspect, entertaining terrace, balcony and air con
- Resort facilities include pool, gym, library and tennis courts
- Just metres to cafes, shops and a bustling village lifestyle

## **Dylan Choe**

0416 932 977

\_ dylanchoe@morton.com.au

Please note these measurements are approximate only. The plans is intended as a rough guide for illustrative purpose. It is not warranted or guaranteed to be correct nor it is part of the sale or rental contract