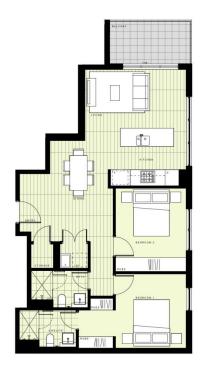

master planned vibrant community called Thornton Estate. Only metres from Penrith train station, Westfield shopping centre and local parks.

# Features

- North-facing covered balcony
- Filled with ample natural light from the floor to ceiling windows
- Tiled open living and dining area, LED lighting throughout
- Reverse cycle air conditioning, block-out roller blinds throughout
- Eat-in kitchen with stone bench-tops, soft close drawers & cupboards
- Four burner stove top with stainless steel appliance
- Wool-blend carpeted bedrooms with mirrored built-in robes
- NBN ready, Data/TV/PayTV points in the living & bedroom
- Quality bathroom with mirrored vanity cabinet
- Internal laundry with dryer

#### View

As advertised or by appointment

#### **Agent**

# **David Lipman**

0409 663 535





# **BUILDING A**

### LEVEL 3

# APARTMENT A320 LOT 19