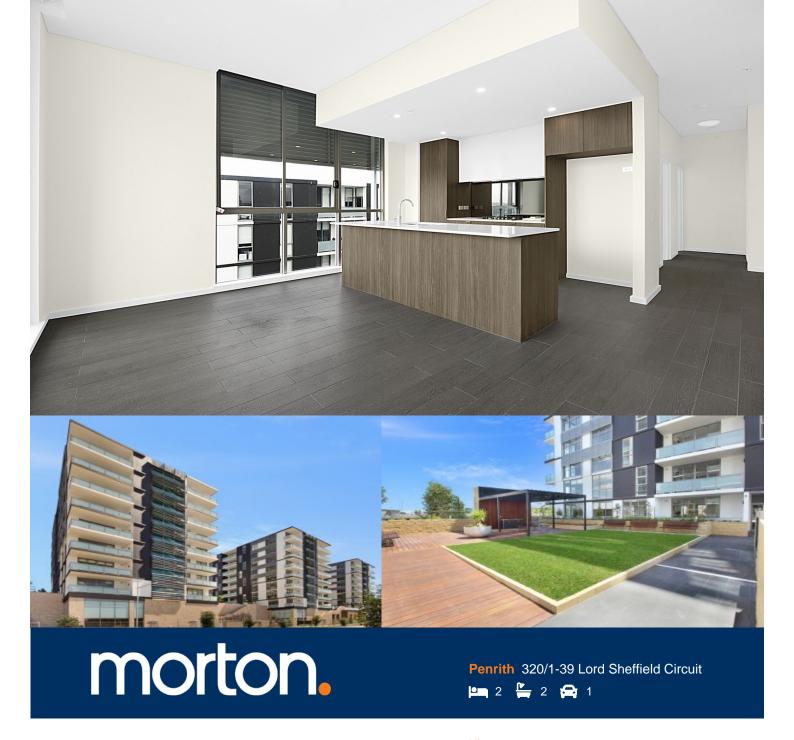

Located in the hub of North Penrith, Harts Landing offers contemporary urban living in a master planned vibrant community called Thornton Estate. Only metres from Penrith train station, Westfield shopping centre and local parks.

# Features

- North-facing covered balcony
- Filled with ample natural light from the floor to ceiling windows
- Tiled open living and dining area, LED lighting throughout
- Reverse cycle air conditioning, block-out roller blinds throughout
- Eat-in kitchen with stone bench-tops, soft close drawers & cupboards
- Four burner stove top with stainless steel appliance
- Wool-blend carpeted bedrooms with mirrored built-in robes
- NBN ready, Data/TV/PayTV points in the living & bedroom
- Quality bathroom with mirrored vanity cabinet
- Internal laundry with dryer