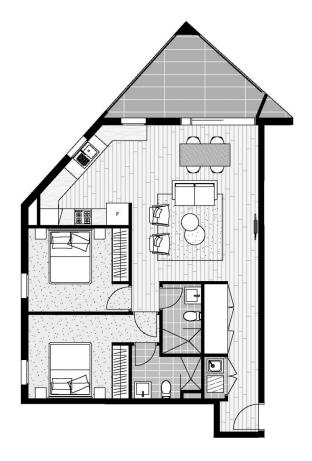

# morton.

A sleek easy-living apartment stylishly appointed for executive living, this designer 'Wildwood' residence is positioned in the highly acclaimed Thornton Estate master-planned community. Crisp, contemporary and featuring sweeping urban views, it captures the essence of style and quality with ultra-modern finishes, good natural light and a great sense of privacy.

- Fresh and airy open design with polished timber flooring
- Good sized double bedrooms with built-ins plus a separate study  $% \left( {{{\mathbf{x}}_{i}}} \right)$
- Covered balcony with views over the Blue Mountains
- Quality gas kitchen featuring sleek fittings and dishwasher
- Well-proportioned designer bathroom plus internal laundry
- Security basement car space, air-conditioning and intercom entry
- Access to the community park plus a rooftop BBQ terrace