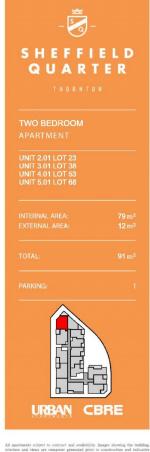

- Fresh and airy open design with polished timber flooring
- Good sized double bedrooms with built-ins plus a separate study  $% \left( {{{\mathbf{x}}_{i}}} \right)$
- Covered balcony with views over the Blue Mountains
- Quality gas kitchen featuring sleek fittings and dishwasher
- Well-proportioned designer bathroom plus internal laundry
- Security basement car space, air-conditioning and intercom entry
- Access to the community park plus a rooftop BBQ terrace

## Penrith 401/60 Lord Sheffield Circuit