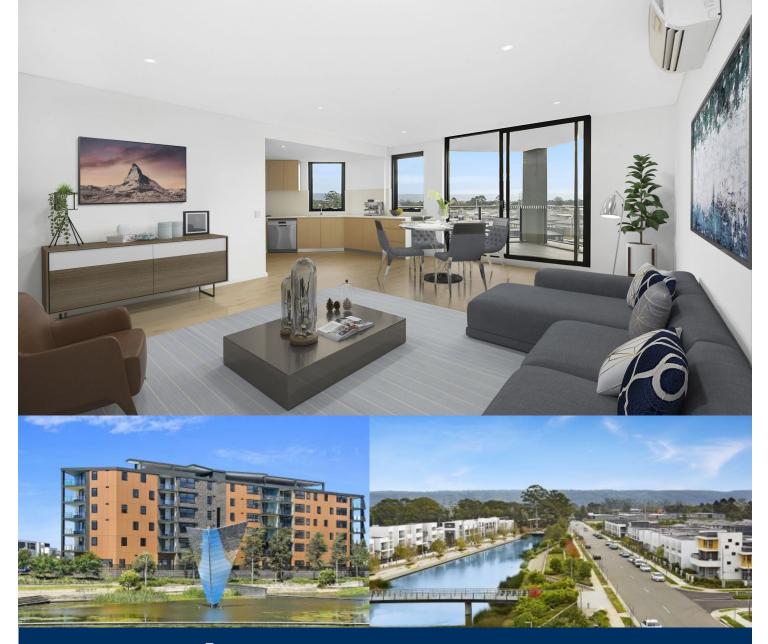

# morton.

A sleek easy-living apartment stylishly appointed for executive living, this designer 'Wildwood' residence is positioned in the highly acclaimed Thornton Estate master-planned community. Crisp, contemporary and featuring sweeping urban views, it captures the essence of style and quality with ultra-modern finishes, good natural light and a great sense of privacy.

- Fresh and airy open design with polished timber flooring
- Good sized double bedrooms with built-ins plus a separate study  $% \left( {{{\mathbf{x}}_{i}}} \right)$
- Covered balcony with views over the Blue Mountains
- Quality gas kitchen featuring sleek fittings and dishwasher
- Well-proportioned designer bathroom plus internal laundry
- Security basement car space, air-conditioning and intercom entry
- Access to the community park plus a rooftop BBQ terrace