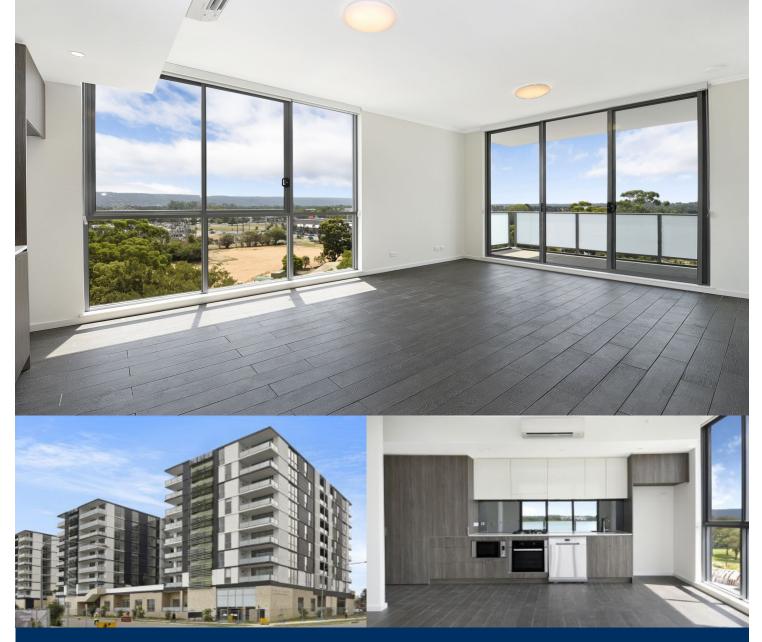

Features

- Northwest facing with picturesque Blue Mountains views
- Tiled open living and dining area, LED lighting throughout
- Filled with natural light from the floor to ceiling windows
- Reverse cycle A/C, block-out roller blinds throughout
- Stylish kitchen with stone bench-tops, soft close cupboards
- Four burner stove top with stainless steel appliances
- Wool-blend carpeted bedrooms with mirrored built-in robes
- NBN ready, TV points in the living & bedroom
- Quality bathroom with mirrored vanity cabinet
- Internal laundry with dryer, study area