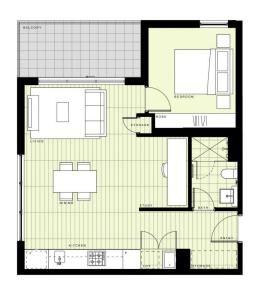

## **BUILDING A** LEVEL 8

APARTMENT A833 LOT 102 1 BEDROOM + STUDY INTERNALAREA 51m<sup>2</sup> EXTERNALAREA 70<sup>in</sup> TOTAL 56m<sup>3</sup> 0 Jim 2m N 
Image: Control of the state of the