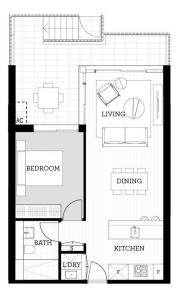

# morton.

Located in the hub of North Penrith, Thornton offers convenient apartment living in a master-planned community. This near new large one bedroom unfurnished apartment (brand new 2017), with large 21sqm north-facing covered terrace, is only metres from the Penrith rail hub, Westfield shopping centre and local parks.

### Features

- Entertainers kitchen with island stone benchtop
- Soft-close cupboards, stylish tiled splashback
- Four burner gas cooktop, stainless steel appliances
- LED lighting, reverse cycle air conditioning, NBN ready
- Open living and dining with engineered timber flooring
- Carpeted bedroom, mirrored built-in robes, access to the terrace
- Quality bathroom with mirrored vanity cabinet
- Internal laundry with dryer