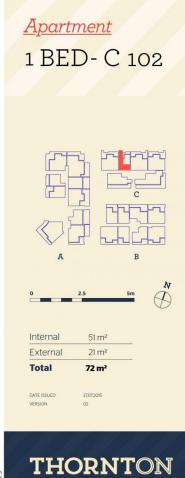

# morton.

Located in the hub of North Penrith, Thornton offers convenient apartment living in a master-planned community. This near new large one bedroom unfurnished apartment (brand new 2017), with large 21sqm north-facing covered terrace, is only metres from the Penrith rail hub, Westfield shopping centre and local parks.

### Features

- Entertainers kitchen with island stone benchtop
- Soft-close cupboards, stylish tiled splashback
- Four burner gas cooktop, stainless steel appliances
- LED lighting, reverse cycle air conditioning, NBN ready
- Open living and dining with engineered timber flooring
- Carpeted bedroom, mirrored built-in robes, access to the terrace
- Quality bathroom with mirrored vanity cabinet
- Internal laundry with dryer