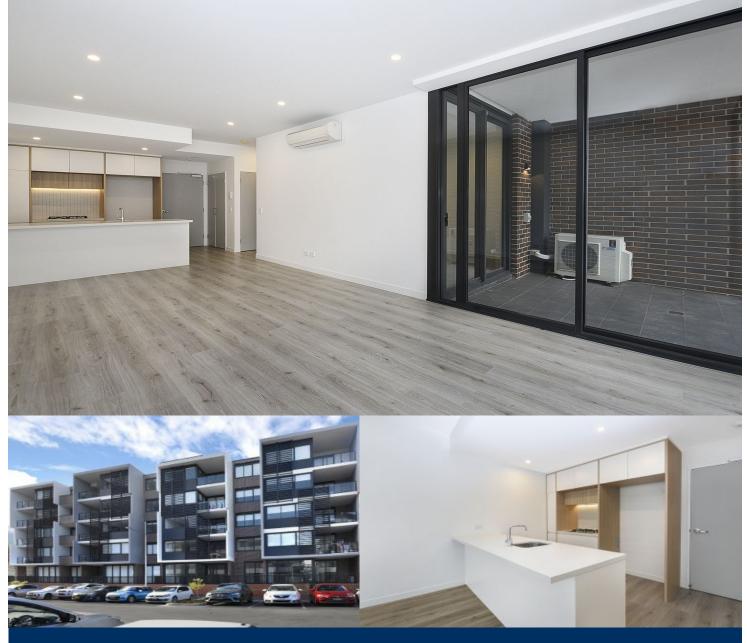

# morton.

Located in the hub of North Penrith, Thornton offers convenient apartment living in a master-planned community. This near new large one bedroom unfurnished apartment (brand new 2017), with large 21sqm north-facing covered terrace, is only metres from the Penrith rail hub, Westfield shopping centre and local parks.

### Features

- Entertainers kitchen with island stone benchtop
- Soft-close cupboards, stylish tiled splashback
- Four burner gas cooktop, stainless steel appliances
- LED lighting, reverse cycle air conditioning, NBN ready
- Open living and dining with engineered timber flooring
- Carpeted bedroom, mirrored built-in robes, access to the terrace
- Quality bathroom with mirrored vanity cabinet
- Internal laundry with dryer