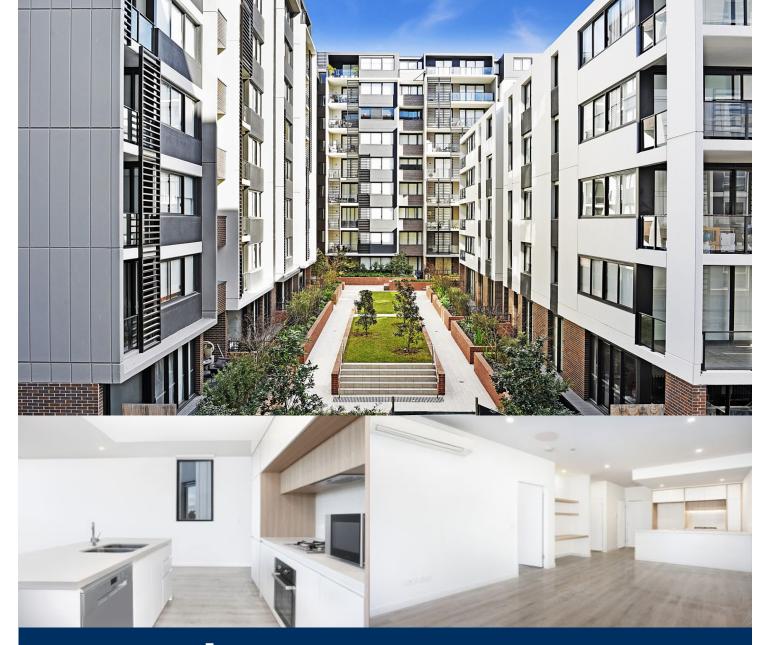

# morton.

Thornton Central apartments are located on the north side of Penrith train station with park and district views, some with water views towards the picturesque Blue Mountains, situated in the master-planned community Thornton Estate, offering convenient apartment living only metres to Westfield shopping centre, local parks and quality restaurants and cafes.

### Features

- Top floor north facing with beautiful Blue Mountains Views
- Entertainers kitchen with stone benchtops, soft close cupboards
- Four burner stove top with stainless steel appliances, dishwasher
- LED lighting, large covered balcony, reverse cycle air conditioning
- Open living and dining with engineered timber flooring
- Wool-blend carpeted bedrooms, mirrored built-in robes
- Quality bathroom/ensuite with mirrored vanity cabinet