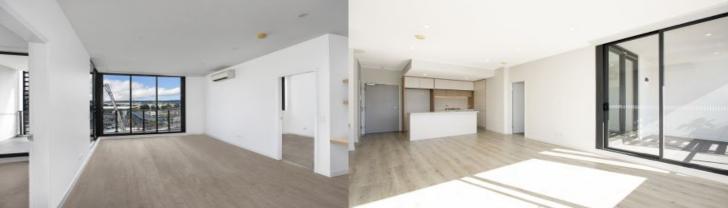

# Features

- Timbered open living and dining area, LED lighting throughout
- Filled with natural light from the floor to ceiling windows
- Reverse cycle air conditioning, block-out roller blinds throughout
- Eat-in kitchen with stone bench-tops, soft close cupboards
- Four burner stove top with stainless steel appliances
- Wool-blend carpeted bedroom with mirrored built-in robes
- NBN ready, MATV/PayTV points in living & bedroom
- Quality bathroom with mirrored vanity cabinet
- Large internal laundry with dryer