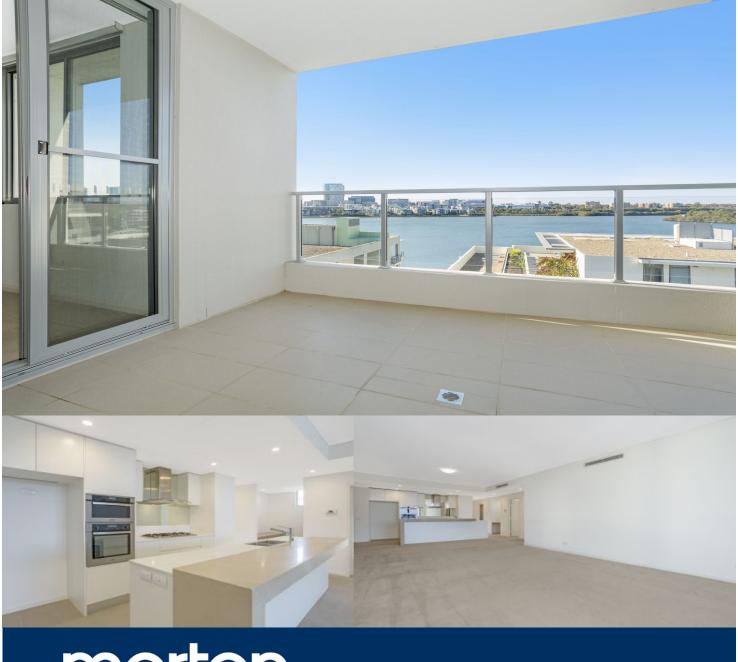

morton.

Wentworth Point 706/8 Marine Parade

Located in St Tropez, this is your opportunity to move into this three bedroom apartment with a big study plus two car spaces, facing the water and the only a short stroll from The Promenade and The Piazza.

## Apartment features:

- Located on level seven
- Reverse cycle air conditioning
- Full size kitchen with stainless steel appliances
- Gas cooking and lots of cupboard space
- Good size bedrooms with built-in wardrobes
- Water views from Lounge and master bedroom
- Laundry room and clothes dryer
- Two secured undercover car space
- apartment with big study area
- Resort style in-ground pool in thet building complex