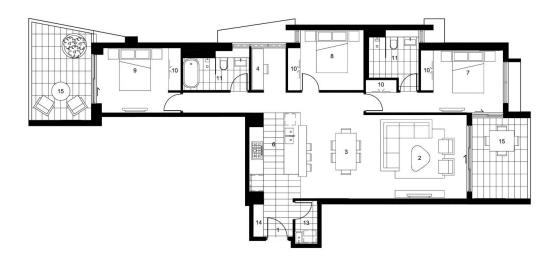

morton.

Wentworth Point 706/8 Marine Parade

Located in St Tropez, this is your opportunity to move into this three bedroom apartment with a big study plus two car spaces, facing the water and the only a short stroll from The Promenade and The Piazza.

## Apartment features:

- Located on level seven
- Reverse cycle air conditioning
- Full size kitchen with stainless steel appliances
- Gas cooking and lots of cupboard space
- Good size bedrooms with built-in wardrobes
- Water views from Lounge and master bedroom
- Laundry room and clothes dryer
- Two secured undercover car space
- apartment with big study area
- Resort style in-ground pool in thet building complex