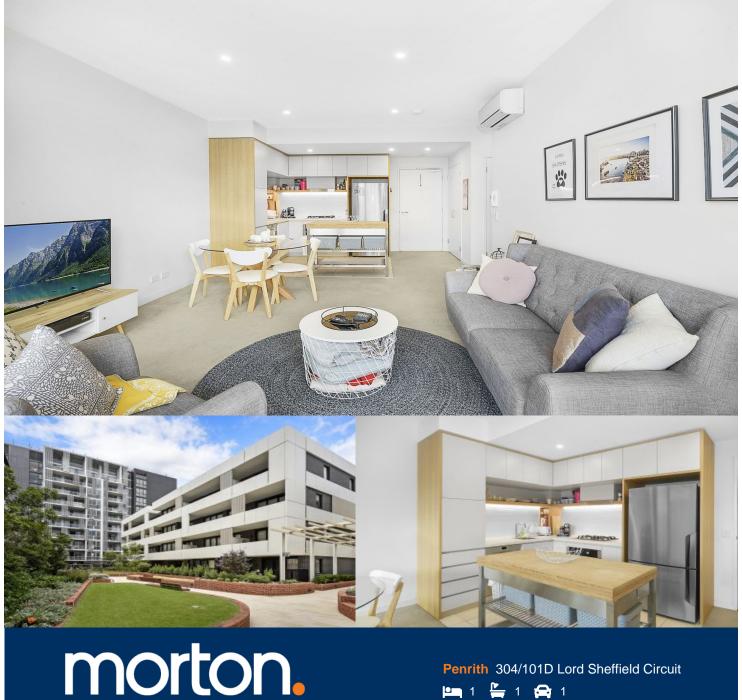

Located next to Penrith train station and across the rail line to Westfield, this 65sqm one bedroom unfurnished apartment in the as-new Thornton development (completed December 2016), offers convenient living in a master-planned community only metres from all the amenities and transport you'd expect.

#### **Features**

- Northeast facing, covered balcony with garden view
- Carpeted open living and dining area, LED lighting throughout
- Filled with natural light from the floor to ceiling windows
- Reverse cycle air conditioning, block-out roller blinds throughout
- Stylish kitchen with stone bench-tops, soft close cupboards
- Four burner stove top with stainless steel appliances
- Wool-blend carpeted bedroom with mirrored built-in robes
- NBN ready, MATV/PayTV points in living & bedroom
- Quality bathroom with mirrored vanity cabinet
- Large internal laundry with dryer

# Apartment D304 1 Bed