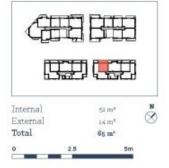

Located next to Penrith train station and across the rail line to Westfield, this 65sqm one bedroom unfurnished apartment in the as-new Thornton development (completed December 2016), offers convenient living in a master-planned community only metres from all the amenities and transport you'd expect.