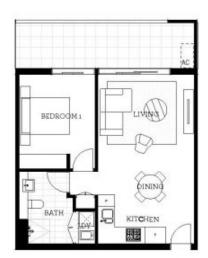

Located next to Penrith train station and across the rail line to Westfield, this 65sqm one bedroom unfurnished apartment in the as-new Thornton development (completed December 2016), offers convenient living in a master-planned community only metres from all the amenities and transport you'd expect.

#### **Features**

- Northeast facing, covered balcony with garden view
- Carpeted open living and dining area, LED lighting throughout
- Filled with natural light from the floor to ceiling windows
- Reverse cycle air conditioning, block-out roller blinds throughout
- Stylish kitchen with stone bench-tops, soft close cupboards
- Four burner stove top with stainless steel appliances
- Wool-blend carpeted bedroom with mirrored built-in robes
- NBN ready, MATV/PayTV points in living & bedroom
- Quality bathroom with mirrored vanity cabinet
- Large internal laundry with dryer

# Apartment D304 1 Bed