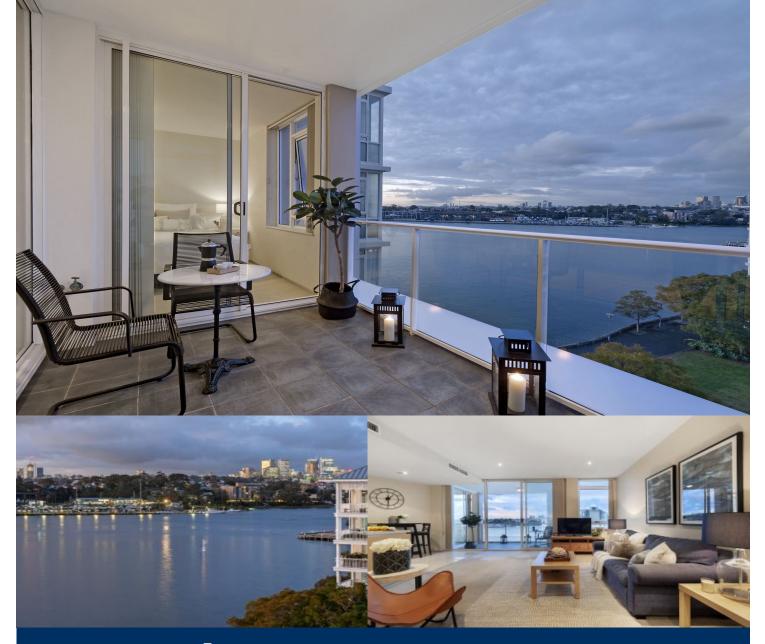

# morton.

Come and live a premium harbourfront lifestyle in this light filled 'Clearwater' residence that sets the scene with its spacious single level design, well-proportioned floor plan and relaxing water views from every room. Facing north-east over Jones Bay, it provides the perfect home for living and entertaining and has all the resort amenities of the Jacksons Landing Estate at your doorstep.

- Only two apartments per floor with level lift access
- A flowing open design featuring lots of natural light
- A private and sunlit balcony that flows off the living space
- Two bedrooms are positioned at opposite ends of the floorplan
- Well-appointed kitchen with quality fittings and island bench
- Full ensuite and good-sized main bathroom with internal laundry
- Security car space plus a storage cage and 24/7 on-site security
- Swimming pools, spa, gym and tennis courts for use of residents