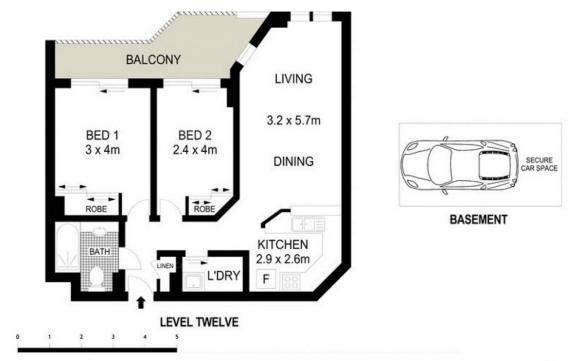

- Open plan living and dining opening up onto balcony
- Generous granite kitchen has stainless steel appliances
- Double sized bedrooms include built-ins and urban view
- Tastefully styled bathroom features combined shower and bath
- Prized opportunity for astute investors or first home buyers
- Established and secure apartment building, onsite manager, pool