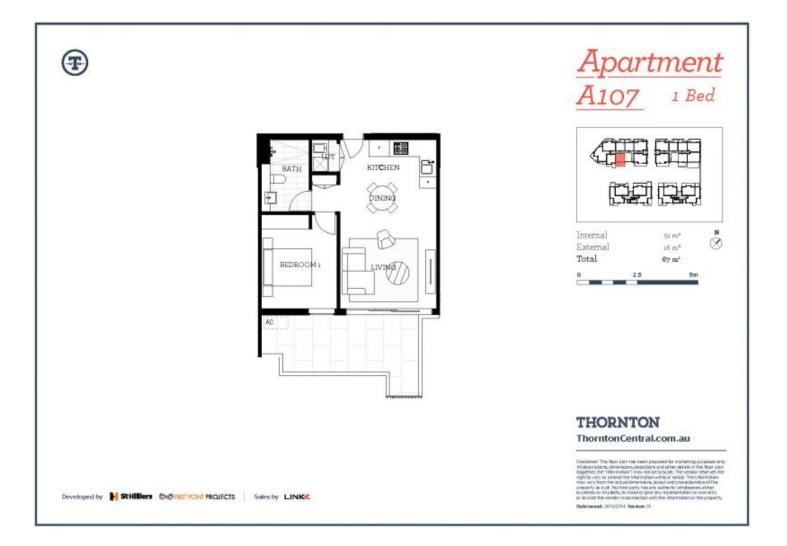

## morton.

Located next to Penrith train station and across the rail line to Westfield, this one bedroom unfurnished apartment in the as-new Thornton development (completed December 2016), offers convenient living in a master planned community only metres from all the amenities and transport you'd expect.

- Carpeted open plan living/dining with reverse cycle air conditioning

- Large courtyard
- Internal laundry with omega dryer
- Entertainers gas kitchen with CaesarStone bench top
- Soft close kitchen draws and cupboards
- Stainless steel omega appliances
- NBN ready, efficient LED ceiling downlights
- Data/TV points in living and bedroom
- Mirrored cabinets in the bathroom with shower head rose
- Security building with on-site building manager
- Storage cage and intercom access