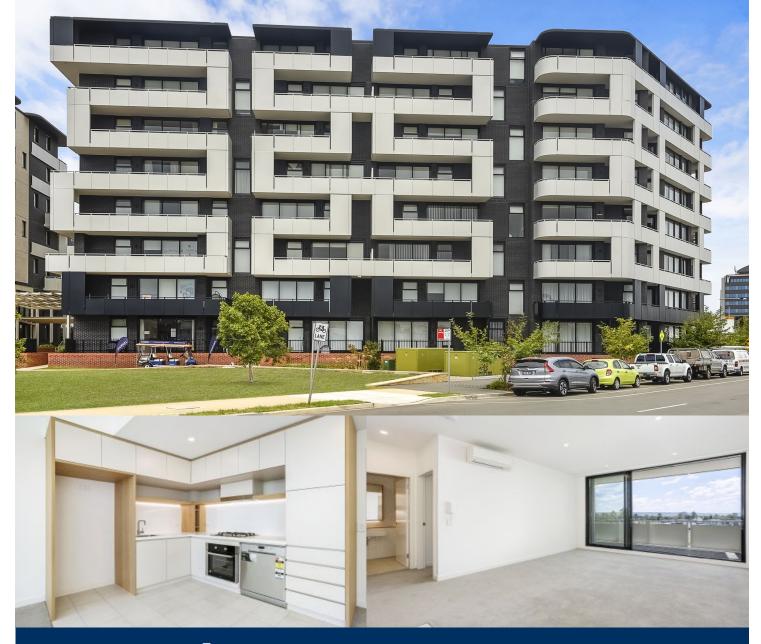

## morton.

Located next to Penrith train station and across the rail line to Westfield, this one bedroom unfurnished apartment in the as-new Thornton development (completed December 2016), offers convenient living in a master planned community only metres from all the amenities and transport you'd expect.

- Carpeted open plan living/dining with reverse cycle air conditioning

- Large courtyard
- Internal laundry with omega dryer
- Entertainers gas kitchen with CaesarStone bench top
- Soft close kitchen draws and cupboards
- Stainless steel omega appliances
- NBN ready, efficient LED ceiling downlights
- Data/TV points in living and bedroom
- Mirrored cabinets in the bathroom with shower head rose
- Security building with on-site building manager
- Storage cage and intercom access