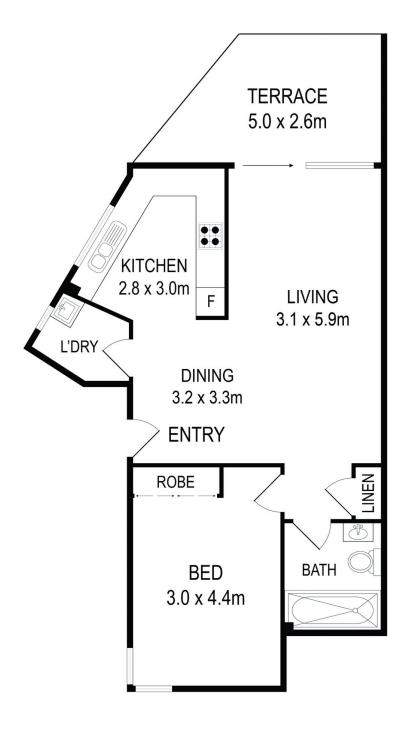

- Open design with generous living and dining area
- Contemporary stone kitchen and gas appliances
- Large double-sized bedroom good size terrace
- Security car space and video intercom entry
- A peaceful setting and moment to shops