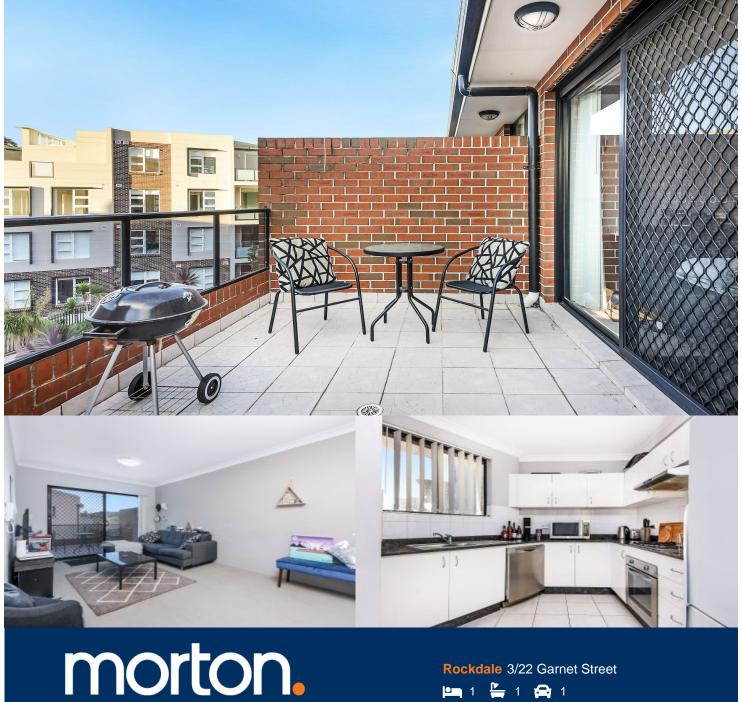

This ultra-modern apartment perfectly expresses the style and size, an address that offers a relaxed community atmosphere. Displaying both fresh modern space and effortless convenience, it offers a sleek contemporary design that is ideal for young professionals, downsizers and investors with an easycare one-bedroom with study layout and quality appointments.

- Open design with generous living and dining area
- Contemporary stone kitchen and gas appliances
- Large double-sized bedroom good size terrace
- Security car space and video intercom entry
- A peaceful setting and moment to shops