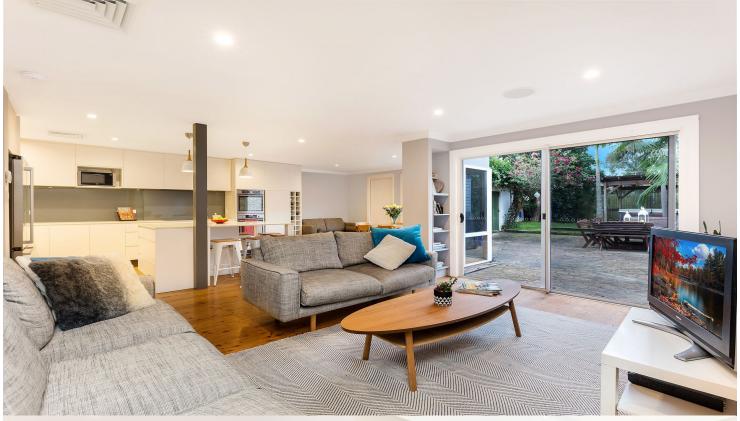

## morton.

Pagewood 76 Park Parade

This truly magnificent home showcases the best of open plan design, family living and outdoor entertaining. Beautifully renovated, offering bright and spacious interiors and conveniently located directly opposite Jellicoe Park.

- Fully renovated family home with privacy and tranquility
- Easy care single level layout with combined living/dining
- Ducted reverse cycle air conditioning throughout
- Three double sized bedrooms, master with WIR and ensuite
- Dedicated office overlooking park
- Fourth small room/study room
- Elegant open plan kitchen with induction cook top and steam oven
- Internal large laundry with easy access to washline
- Main bathroom with bathtub; separate shower; underfloor heating and heated towel rails
- Enclosed, child-friendly, level backyard and established gardens
- Paved driveway and off street parking