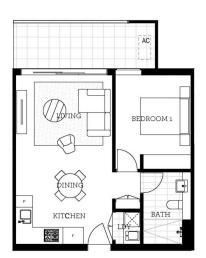

Thornton Central apartments located on the north side of Penrith train station with park and district views, some with water views towards the picturesque Blue Mountains, situated in the master-planned community Thornton Estate, offering convenient apartment living only metres to Westfield shopping centre, local parks and quality restaurants and cafes.

#### Features

- Northeast facing, covered balcony, Blue Mountains views

#### View

As advertised or by appointment

### **Agent**

## **Amy Torbarina**

0438 977 172





# Apartment C206 1 Bed



# **THORNTON**

## ThorntonCentral.com.au

Developed by StHilliers ONFRST PONT PROJECTS Sales by LINK<