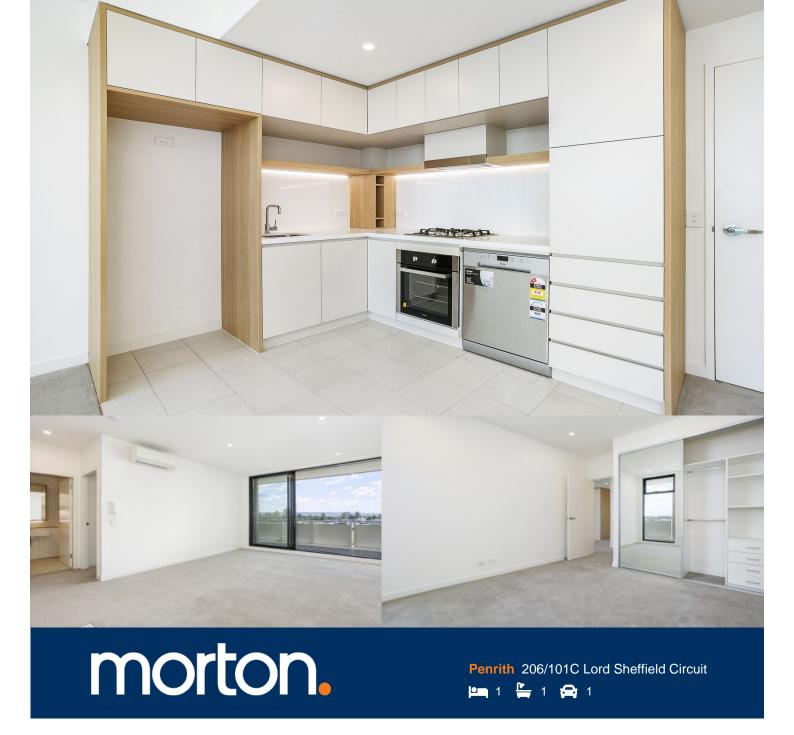

Thornton Central apartments located on the north side of Penrith train station with park and district views, some with water views towards the picturesque Blue Mountains, situated in the master-planned community Thornton Estate, offering convenient apartment living only metres to Westfield shopping centre, local parks and quality restaurants and cafes.

#### Features

- Northeast facing, covered balcony, Blue Mountains views

# Apartment C206 1 Bed