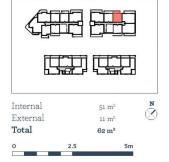

Thornton Central apartments located on the north side of Penrith train station with park and district views, some with water views towards the picturesque Blue Mountains, situated in the master-planned community Thornton Estate, offering convenient apartment living only metres to Westfield shopping centre, local parks and quality restaurants and cafes.

#### Features

- Northeast facing, covered balcony, Blue Mountains views

#### View

As advertised or by appointment

### **Agent**

## **Amy Torbarina**

0438 977 172





# Apartment C206 1 Bed



# **THORNTON**

## ThorntonCentral.com.au

Developed by StHilliers ONFRST PONT PROJECTS Sales by LINK<