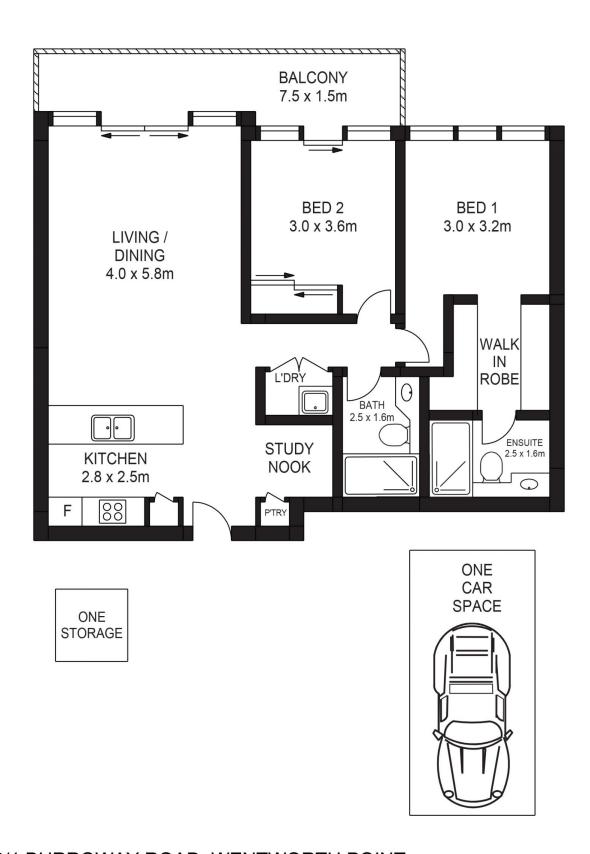

Offering a lifestyle of low maintenance luxury with an emphasis on cutting-edge design and contemporary comfort, this stunning residence is the perfect abode for the professional couple. In a highly sought-after waterfront setting, it is little more than a short walk to Rhodes Station.

- Bright and inviting interiors benefit from morning light
- Open plan lounge and dining area flows to a balcony
- Double bedrooms, master with ensuite and a walk-in
- Chic kitchen, stone benches, stainless gas appliances
- Air-con, ceramic tiled floors, high ceilings and intercom
- Study nook, separate storeroom, single secure parking

## 509/1 BURROWAY ROAD, WENTWORTH POINT