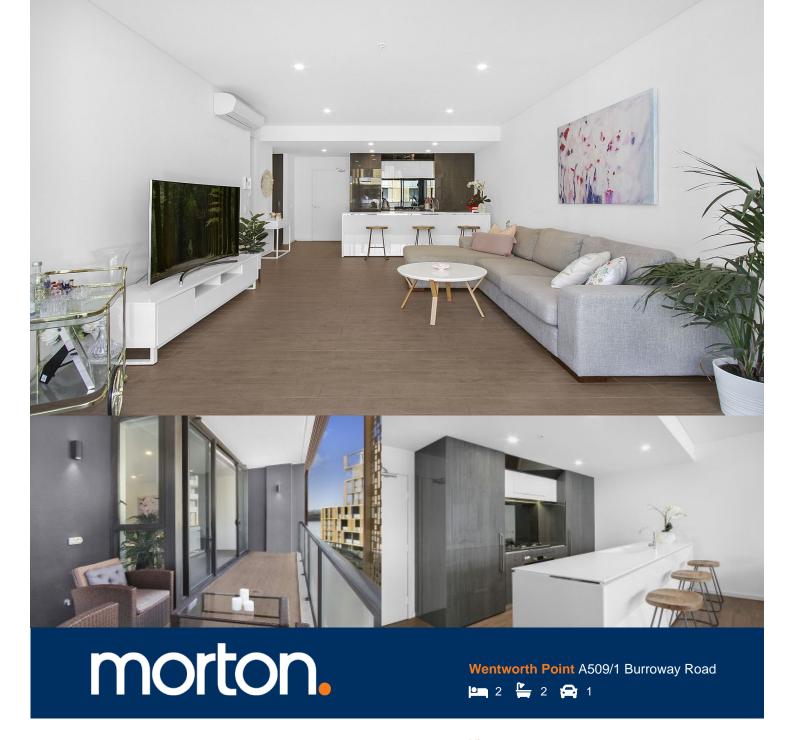

Offering a lifestyle of low maintenance luxury with an emphasis on cutting-edge design and contemporary comfort, this stunning residence is the perfect abode for the professional couple. In a highly sought-after waterfront setting, it is little more than a short walk to Rhodes Station.

- Bright and inviting interiors benefit from morning light
- Open plan lounge and dining area flows to a balcony
- Double bedrooms, master with ensuite and a walk-in
- Chic kitchen, stone benches, stainless gas appliances
- Air-con, ceramic tiled floors, high ceilings and intercom
- Study nook, separate storeroom, single secure parking

## 509/1 BURROWAY ROAD, WENTWORTH POINT