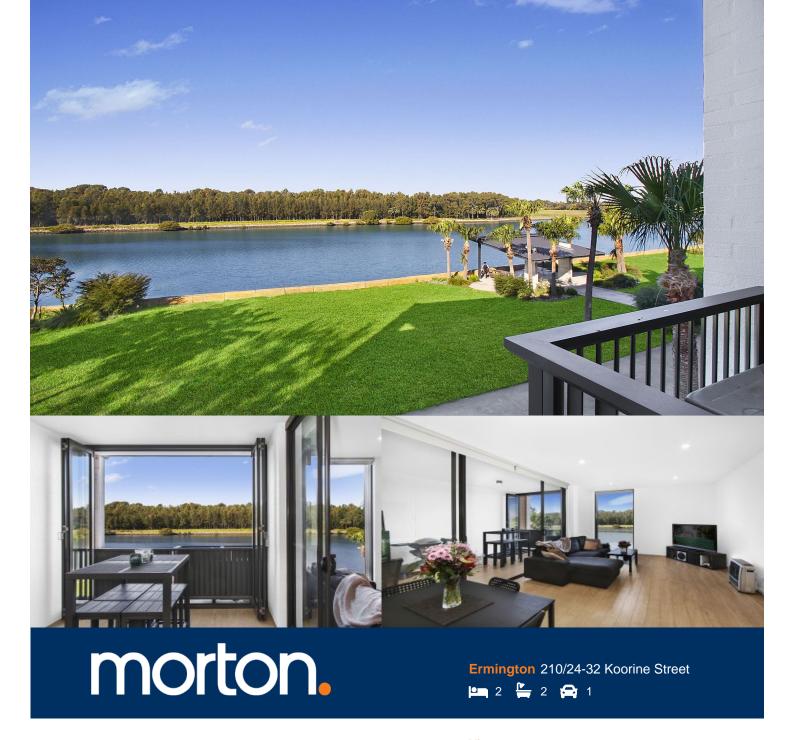

In what is generally considered to be Ermington's premier waterfront community, this exceptional residence is a home of unquestionable distinction. Invitingly modern with an intuitive understated design, the views stretch uninterrupted across the river to embrace the natural beauty of Blaxland Riverside Park.

- A low maintenance haven of exclusivity and taste
- Beautifully presented with the finest of appointments
- Open plan lounge/dining area, large winter garden
- Double bedrooms, built-ins, master boasts an ensuite
- Generous study alcove/media room/guest bedroom
- Designer kitchen has stone benches, gas appliances
- Complete with storeroom, tiled floors, air conditioning

## 210/24-32 KOORINE STREET, ERMINGTON