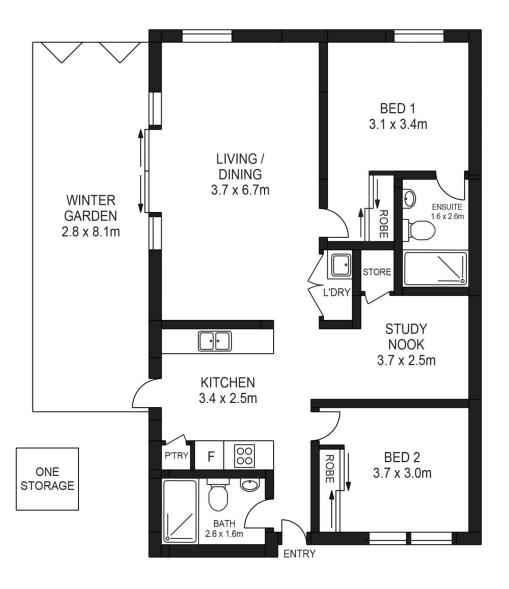

In what is generally considered to be Ermington's premier waterfront community, this exceptional residence is a home of unquestionable distinction. Invitingly modern with an intuitive understated design, the views stretch uninterrupted across the river to embrace the natural beauty of Blaxland Riverside Park.

- A low maintenance haven of exclusivity and taste
- Beautifully presented with the finest of appointments
- Open plan lounge/dining area, large winter garden
- Double bedrooms, built-ins, master boasts an ensuite
- Generous study alcove/media room/guest bedroom
- Designer kitchen has stone benches, gas appliances
- Complete with storeroom, tiled floors, air conditioning