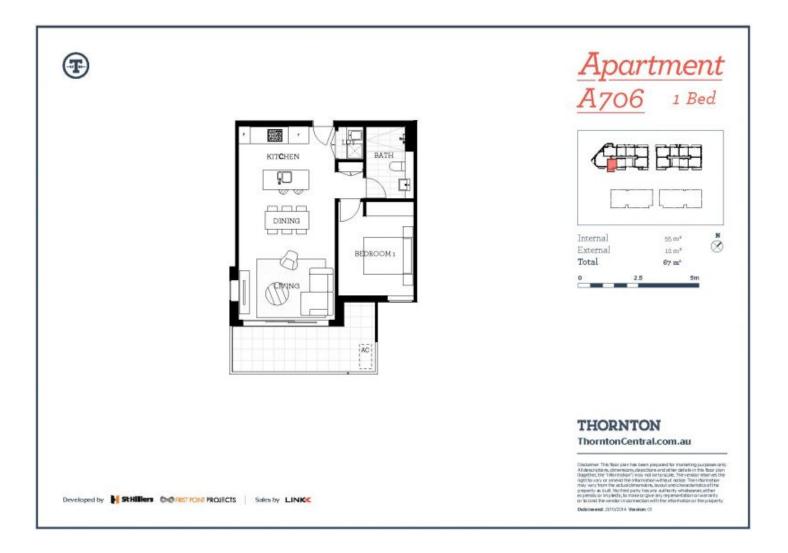

# morton.

Located next to Penrith train station and across the rail line to Westfield, this 67sqm one bedroom furnished apartment in the as-new Thornton development offers convenient living in a master-planned community only metres from all the amenities and transport you'd expect.