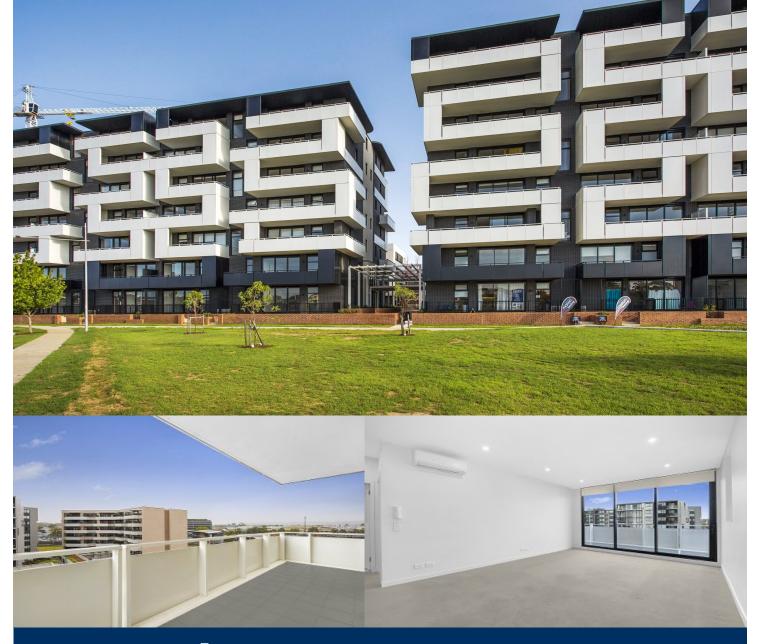

# morton.

Located next to Penrith train station and across the rail line to Westfield, this 67sqm one bedroom furnished apartment in the as-new Thornton development offers convenient living in a master-planned community only metres from all the amenities and transport you'd expect.

- Carpeted open plan living/dining with reverse cycle A/C
- Entertainers gas kitchen with CaesarStone island benchtop
- Filled with natural light from the floor to ceiling windows
- Large south-east facing balcony with garden outlook
- Soft-close kitchen draws & cupboards & stainless steel appliances
- NBN ready, LED ceiling downlight, data/TV points in living and bedroom
- Mirrored cabinets in the bathroom with shower head rose
- Large internal laundry with omega dryer