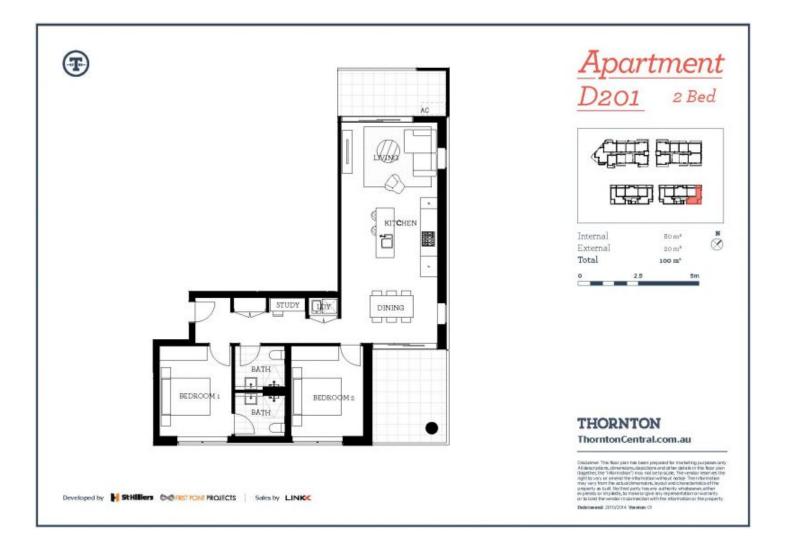

### Features

- North and south-facing, two separated covered balconies
- Garden views and divided carpeted living and dining areas
- Reverse cycle air conditioning, block-out roller blinds throughout
- Eat-in kitchen with stone bench-tops, soft close cupboards
- Four burner stove top with stainless steel appliances
- Wool-blend carpeted bedroom with mirrored built-in robes
- NBN ready, MATV/PayTV points in living & bedroom
- Large internal laundry with dryer