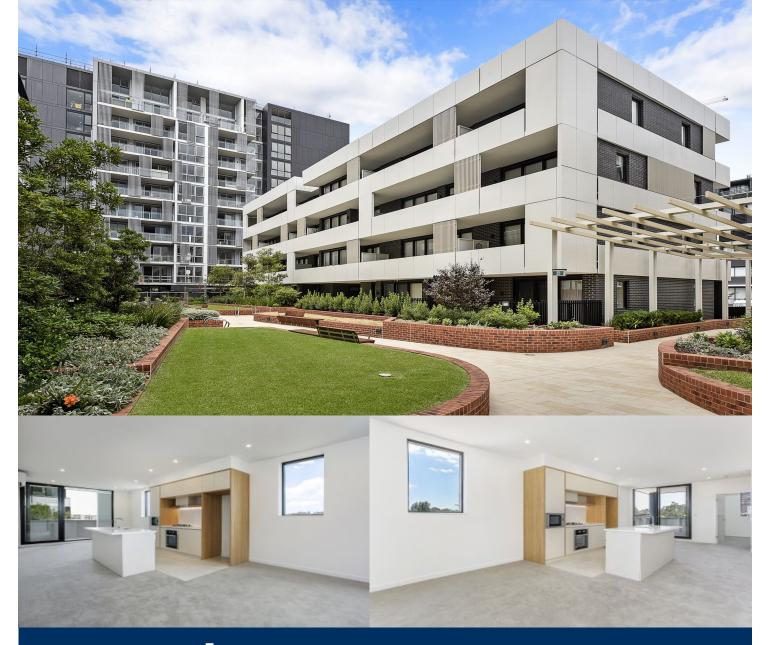

# morton.

Thornton Central apartments located on the north side of Penrith train station with park and district views, some with water views towards the picturesque Blue Mountains, situated in the master-planned community Thornton Estate, offering convenient apartment living only metres to Westfield shopping centre, local parks and quality restaurants and cafes.

### Features

- North and south-facing, two separated covered balconies
- Garden views and divided carpeted living and dining areas
- Reverse cycle air conditioning, block-out roller blinds throughout
- Eat-in kitchen with stone bench-tops, soft close cupboards
- Four burner stove top with stainless steel appliances
- Wool-blend carpeted bedroom with mirrored built-in robes
- NBN ready, MATV/PayTV points in living & bedroom
- Large internal laundry with dryer