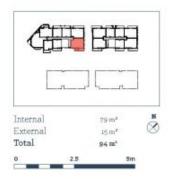

### **Morton RE**

rentals@morton.com.au

Located next to Penrith train station and across the rail line to Westfield, this 94sqm two-bedroom apartment in the as-new Thornton development offers convenient living in a master-planned community only metres from all the amenities and transport you'd expect.