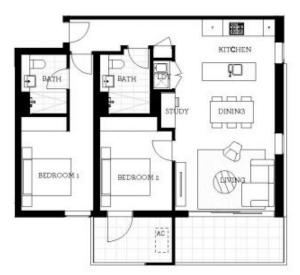

- South-facing with spacious covered balcony
- Spectacular uninterrupted Blue Mountains views
- Carpeted open living and dining area, LED lighting throughout
- Filled with natural light from the floor to ceiling windows
- Reverse cycle air conditioning, block-out roller blinds throughout
- Eat-in kitchen with stone bench-tops, soft close cupboards
- Four burner stove top with stainless steel appliances
- NBN ready, MATV/PayTV points in living & bedroom
- Wool-blend carpeted bedroom with mirrored built-in robes
- Quality bathroom with mirrored vanity cabinet
- Large internal laundry with dryer