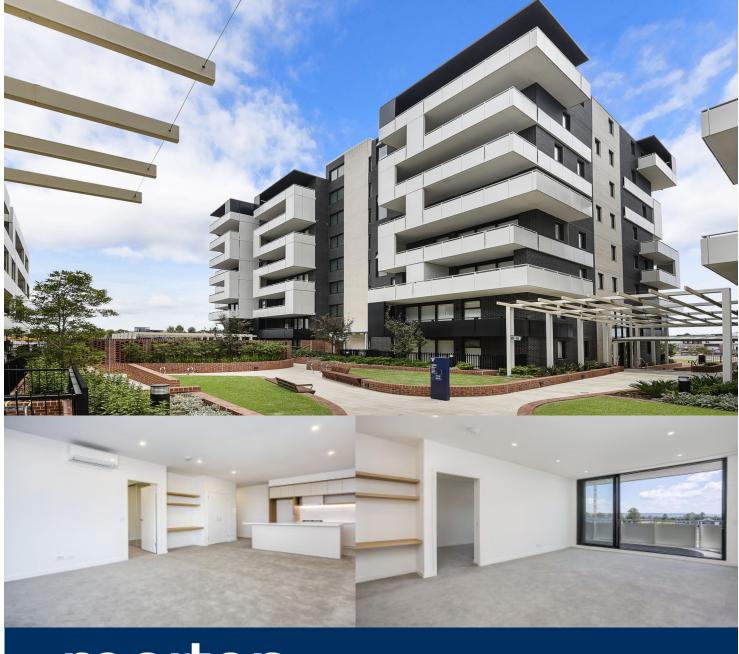

### **Morton RE**

rentals@morton.com.au

Located next to Penrith train station and across the rail line to Westfield, this 94sqm two-bedroom apartment in the as-new Thornton development offers convenient living in a master-planned community only metres from all the amenities and transport you'd expect.

- South-facing with spacious covered balcony
- Spectacular uninterrupted Blue Mountains views
- Carpeted open living and dining area, LED lighting throughout
- Filled with natural light from the floor to ceiling windows
- Reverse cycle air conditioning, block-out roller blinds throughout
- Eat-in kitchen with stone bench-tops, soft close cupboards
- Four burner stove top with stainless steel appliances
- NBN ready, MATV/PayTV points in living & bedroom
- Wool-blend carpeted bedroom with mirrored built-in robes
- Quality bathroom with mirrored vanity cabinet
- Large internal laundry with dryer