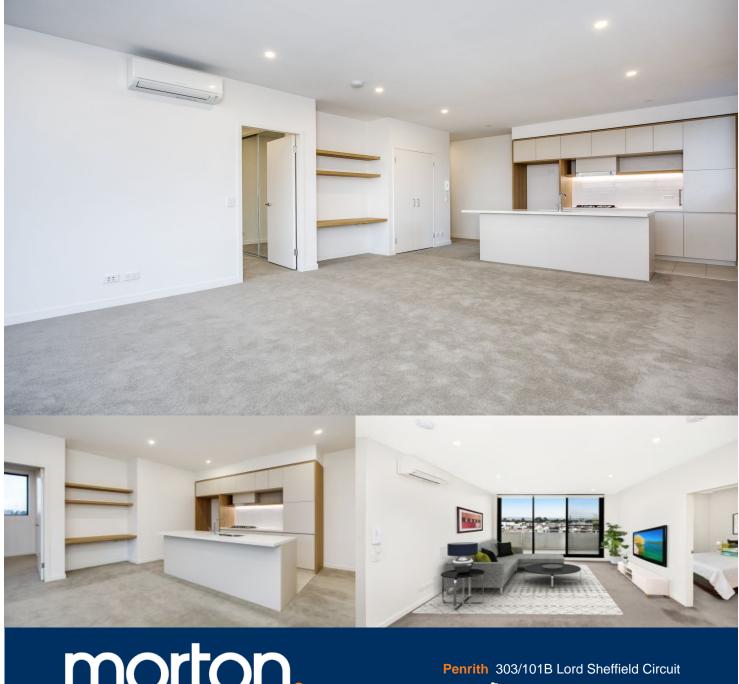

morton.

Thornton Central apartments located on the north side of Penrith train station with park and district views, some with water views towards the picturesque Blue Mountains, situated in the master-planned community Thornton Estate, offering convenient apartment living only metres to Westfield shopping centre, local parks and quality restaurants and cafes.

### **Features**

- North facing, large covered balcony, garden views, study
- Carpeted living and dining area, LED lighting throughout
- Filled with natural light from the floor to ceiling windows
- Reverse cycle air conditioning, block-out roller blinds throughout
- Stylish kitchen with stone bench-tops, soft close cupboards
- Four burner stove top with stainless steel appliances
- Quality en-suite/bathroom with mirrored vanity cabinet
- Master with walk-in robes, sizeable internal laundry with
- NBN ready, MATV/PayTV points in the living and bedroom