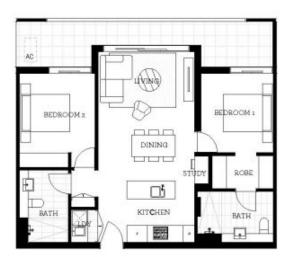

### **Features**

- North facing, large covered balcony, garden views, study
- Carpeted living and dining area, LED lighting throughout
- Filled with natural light from the floor to ceiling windows
- Reverse cycle air conditioning, block-out roller blinds throughout
- Stylish kitchen with stone bench-tops, soft close cupboards
- Four burner stove top with stainless steel appliances
- Quality en-suite/bathroom with mirrored vanity cabinet
- Master with walk-in robes, sizeable internal laundry with
- NBN ready, MATV/PayTV points in the living and bedroom

# **Apartment** D203 2 Bed