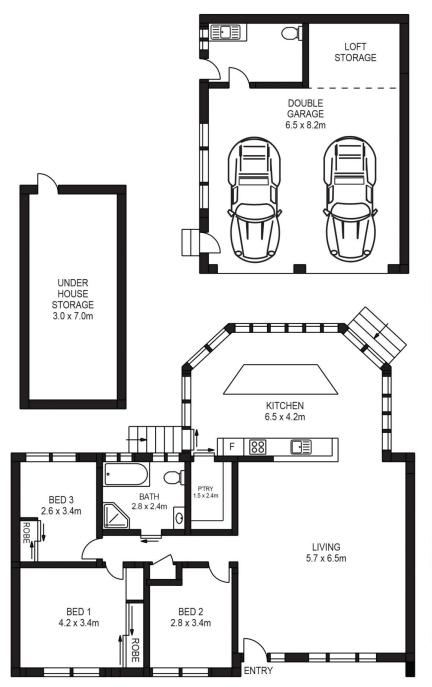

- Ideal for car enthusiast with a 7m x 10m workshop
- Car workshop also includes 4 post car hoist
- Expansive renovated kitchen, remodelled bathroom
- Large open living areas with expansive windows
- Private backyard with saltwater in-ground pool
- Additional undercover options for boat and caravan
- Side access to fully fenced backyard, your own private sanctuary