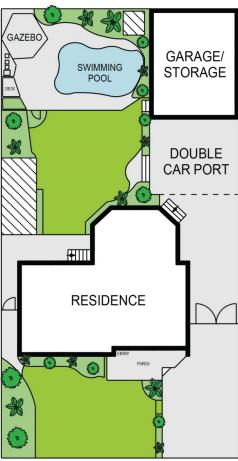

- Ideal for car enthusiast with a 7m x 10m workshop
- Car workshop also includes 4 post car hoist
- Expansive renovated kitchen, remodelled bathroom
- Large open living areas with expansive windows
- Private backyard with saltwater in-ground pool
- Additional undercover options for boat and caravan
- Side access to fully fenced backyard, your own private sanctuary