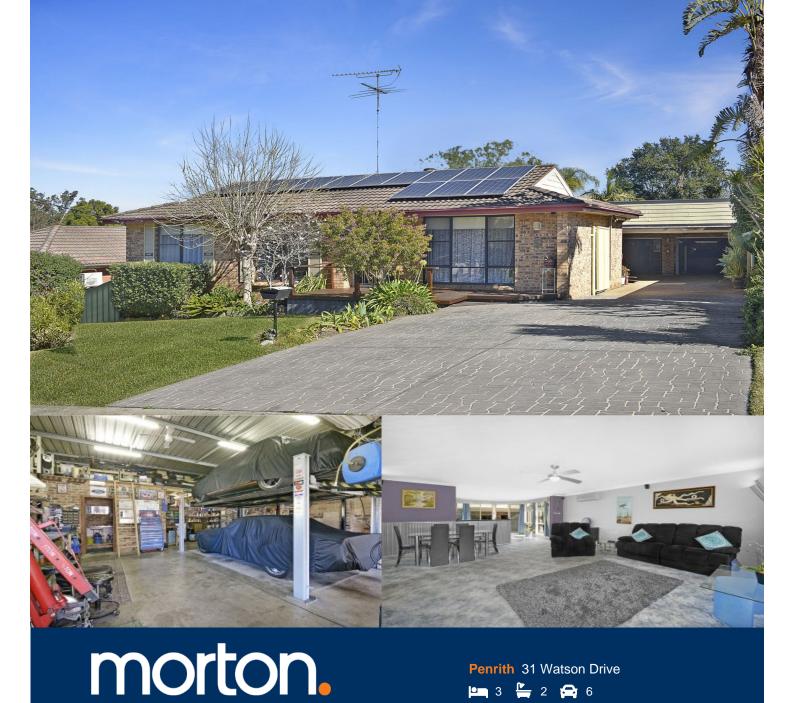

Positioned on a quiet, leafy, no-through street, this family home offers many benefits for the whole family. Well-presented throughout, just unpack and begin to enjoy this peaceful yet convenient environment.

- Ideal for car enthusiast with a 7m x 10m workshop
- Car workshop also includes 4 post car hoist
- Expansive renovated kitchen, remodelled bathroom
- Large open living areas with expansive windows
- Private backyard with saltwater in-ground pool
- Additional undercover options for boat and caravan
- Side access to fully fenced backyard, your own private sanctuary

Penrith 31 Watson Drive

As advertised or by appointment