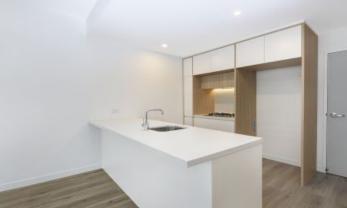

## Features

- Private north facing yard with gate to communal garden
- Split A/C in the living and bedroom, Internal laundry with  $\mbox{\ensuremath{\mbox{dryer}}}$
- Entertainers eat-in kitchen with island stone benchtop
- Soft-close cupboards and draws, stylish tiled splashback
- Four burner gas cooktop, stainless steel appliances
- LED lighting & curtain throughout, NBN ready
- Open living and dining with engineered timber flooring
- Carpeted bedroom, mirrored built-in robes, access to the terrace
- Quality bathroom with mirrored vanity cabinet