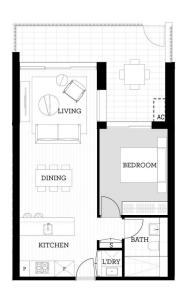

community Thornton Estate, offering convenient apartment living only metres to Westfield shopping centre, local parks and quality restaurants and cafes.

## Features

- Private north facing yard with gate to communal garden
- Split A/C in the living and bedroom, Internal laundry with  $\mbox{\ensuremath{\mbox{dryer}}}$
- Entertainers eat-in kitchen with island stone benchtop
- Soft-close cupboards and draws, stylish tiled splashback
- Four burner gas cooktop, stainless steel appliances
- LED lighting & curtain throughout, NBN ready
- Open living and dining with engineered timber flooring
- Carpeted bedroom, mirrored built-in robes, access to the terrace
- Quality bathroom with mirrored vanity cabinet

#### View

As advertised or by appointment

# **Agent**

### Morton

info@morton.com.au



# <u>Apartment</u>

1 BED - B 103





thorntoncentral.com.au

**THORNTON**