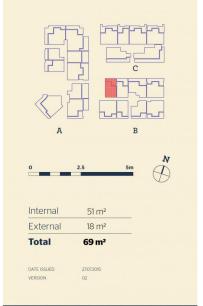

onvenient apartment living only metres to Westfield shopping centre, local parks and quality restaurants and cafes.

## Features

- Private north facing yard with gate to communal garden
- Split A/C in the living and bedroom, Internal laundry with  $\mbox{\ensuremath{\mbox{dryer}}}$
- Entertainers eat-in kitchen with island stone benchtop
- Soft-close cupboards and draws, stylish tiled splashback
- Four burner gas cooktop, stainless steel appliances
- LED lighting & curtain throughout, NBN ready
- Open living and dining with engineered timber flooring
- Carpeted bedroom, mirrored built-in robes, access to the terrace
- Quality bathroom with mirrored vanity cabinet

#### View

As advertised or by appointment

# **Agent**

### Morton

info@morton.com.au



# <u>Apartment</u>

1 BED - B 103





thorntoncentral.com.au

**THORNTON**