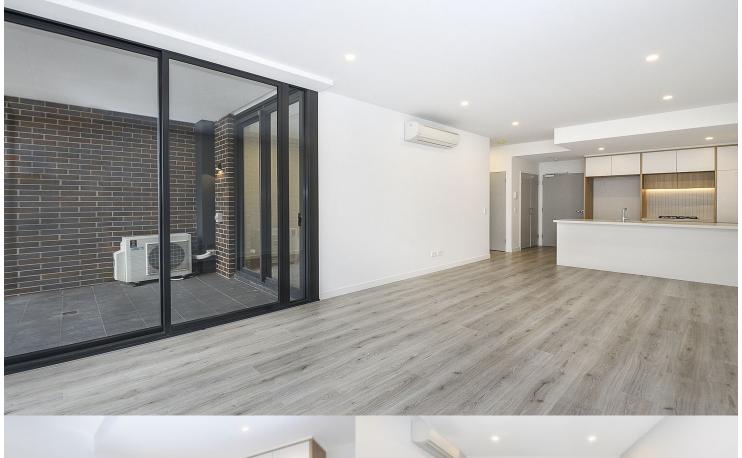

## Features

- Private north facing yard with gate to communal garden
- Split A/C in the living and bedroom, Internal laundry with  $\mbox{\ensuremath{\mbox{dryer}}}$
- Entertainers eat-in kitchen with island stone benchtop
- Soft-close cupboards and draws, stylish tiled splashback
- Four burner gas cooktop, stainless steel appliances
- LED lighting & curtain throughout, NBN ready
- Open living and dining with engineered timber flooring
- Carpeted bedroom, mirrored built-in robes, access to the terrace
- Quality bathroom with mirrored vanity cabinet