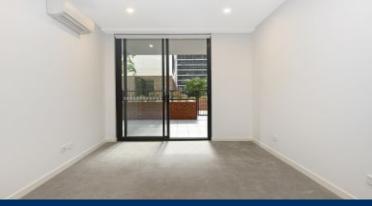

## Features

- Private north facing yard with gate to communal garden
- Split A/C in the living and bedroom, Internal laundry with  $\mbox{\ensuremath{\mbox{dryer}}}$
- Entertainers eat-in kitchen with island stone benchtop
- Soft-close cupboards and draws, stylish tiled splashback
- Four burner gas cooktop, stainless steel appliances
- LED lighting & curtain throughout, NBN ready
- Open living and dining with engineered timber flooring
- Carpeted bedroom, mirrored built-in robes, access to the terrace
- Quality bathroom with mirrored vanity cabinet