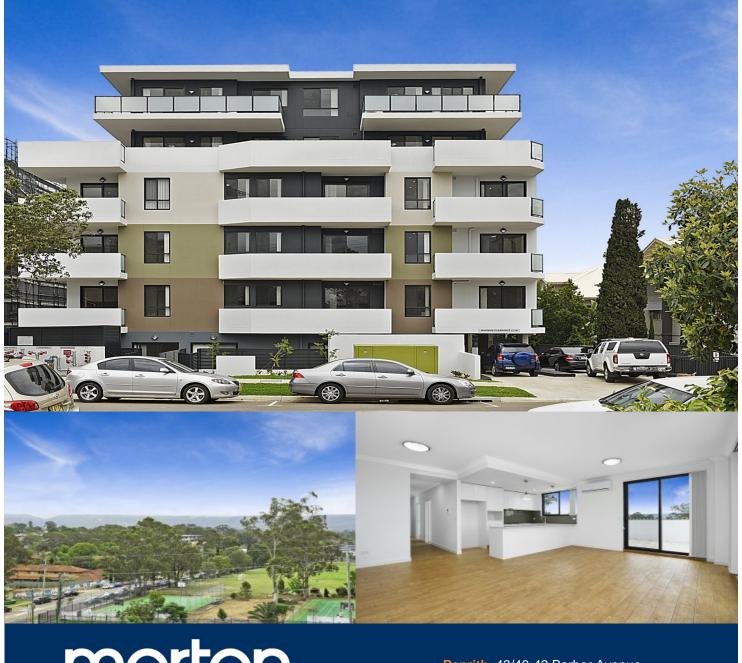

morton.

Penrith 43/40-42 Barber Avenue

As advertised or by appointment

## **Morton RE**

rentals@morton.com.au

Rivoli is an upmarket boutique development of 43 luxury apartments completed in December 2018, with a clear focus on never-before-seen quality finishes that are timeless and exude sophistication. Located in the hub of Penrith in-between Penrith and Kingswood train stations, walking distance to Nepean Hospital, nearby schools, parks and shops.

- Unfurnished three bedrooms with large wrapped-up balcony
- Picturesque Blue Mountains views with gas bayonet and water tap
- Eat-in kitchen with quality Smeg appliances include dishwasher
- Stylish pendant light fixtures, Stone benchtops, glass splashback
- Reverse-cycle A/C, MATV and payTV points in the living & bedrooms
- Open living and dining with contemporary Italian timber-look floor tiles
- 2.7m high ceilings embrace the natural light, blinds/screens installed