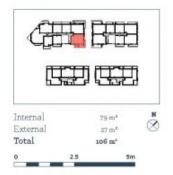

### Features

- Large wrapup covered balcony with common garden outlook
- Carpeted open living and dining area, LED lighting throughout
- Filled with natural light from the floor to ceiling windows
- Reverse cycle air conditioning, block-out roller blinds throughout
- Eat-in kitchen with stone bench-tops, soft close cupboards
- Four burner stove top with stainless steel appliances
- Wool-blend carpeted bedroom with mirrored built-in robes
- NBN ready, MATV/PayTV points in living & bedroom
- Quality bathroom with mirrored vanity cabinet
- Large internal laundry with dryer