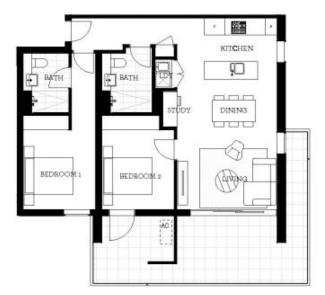

### Features

- Large wrapup covered balcony with common garden outlook
- Carpeted open living and dining area, LED lighting throughout
- Filled with natural light from the floor to ceiling windows
- Reverse cycle air conditioning, block-out roller blinds throughout
- Eat-in kitchen with stone bench-tops, soft close cupboards
- Four burner stove top with stainless steel appliances
- Wool-blend carpeted bedroom with mirrored built-in robes
- NBN ready, MATV/PayTV points in living & bedroom
- Quality bathroom with mirrored vanity cabinet
- Large internal laundry with dryer