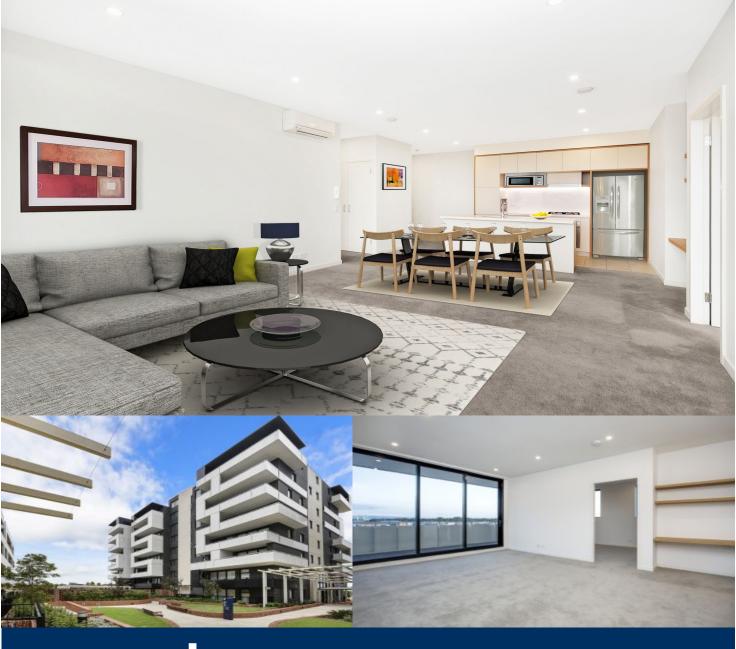

morton.

Penrith 308/101A Lord Sheffield Circuit

Thornton Central apartments located on the north side of Penrith train station with park and district views, some with water views towards the picturesque Blue Mountains, situated in the master-planned community Thornton Estate, offering convenient apartment living only metres to Westfield shopping centre, local parks and quality restaurants and cafes.

### Features

- Large wrapup covered balcony with common garden outlook
- Carpeted open living and dining area, LED lighting throughout
- Filled with natural light from the floor to ceiling windows
- Reverse cycle air conditioning, block-out roller blinds throughout
- Eat-in kitchen with stone bench-tops, soft close cupboards
- Four burner stove top with stainless steel appliances
- Wool-blend carpeted bedroom with mirrored built-in robes
- NBN ready, MATV/PayTV points in living & bedroom
- Quality bathroom with mirrored vanity cabinet
- Large internal laundry with dryer