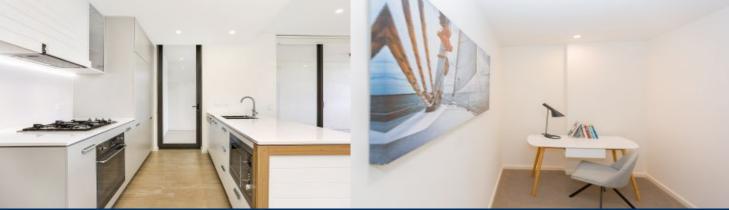

#### Apartment features:

- Reverse cycle air conditioning
- Stainless steel kitchen appliances
- Stone bench tops, mirror splash backs
- LED under cupboard lighting
- Wool blend carpets, efficient LED down lights
- Data/TV points in living and main bedroom
- Recessed mirrored cabinets in bathroom
- Security building, video intercom