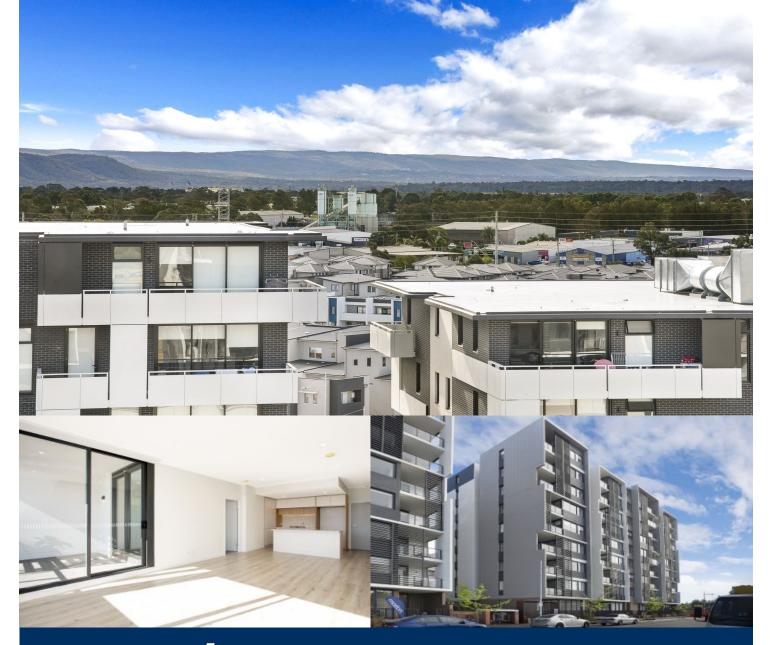

# morton.

Thornton Central apartments are located on the north side of Penrith train station with park and district views, some with water views towards the picturesque Blue Mountains, situated in the master-planned community Thornton Estate, offering convenient apartment living only metres to Penrith train station, Westfield shopping centre, local parks and quality restaurants and cafes.

### This apartment offers two weeks free rent!

This large north facing unfurnished two-bedroom plus study alcove apartment is a must-see. It fills with ample natural light from floor to ceiling windows featured with scenic local and mountain's views.

- North facing with beautiful Blue Mountains views.

- Separate wool-blend carpeted bedrooms with mirrored walk-in robes, each with ensuite, reverse-cycle air-con, roller blinds and a balcony.

- Timbered open living and dining area with reverse-cycle