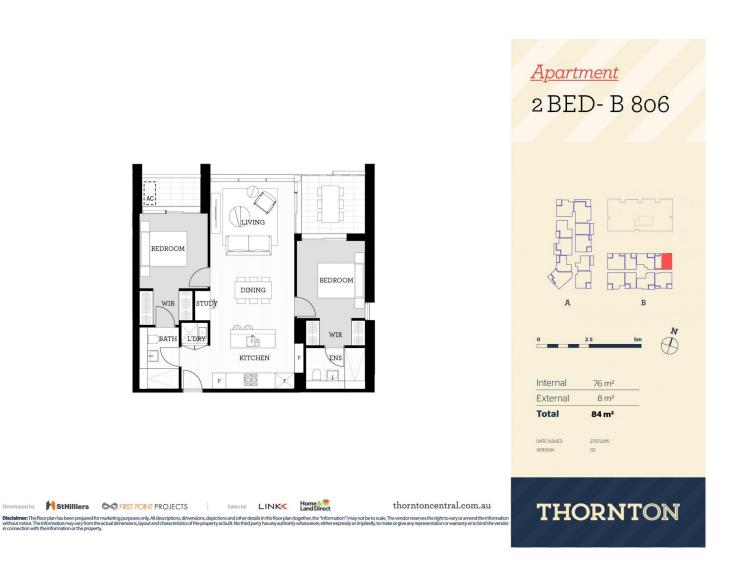

### This apartment offers two weeks free rent!

This large north facing unfurnished two-bedroom plus study alcove apartment is a must-see. It fills with ample natural light from floor to ceiling windows featured with scenic local and mountain's views.

- North facing with beautiful Blue Mountains views.

- Separate wool-blend carpeted bedrooms with mirrored walk-in robes, each with ensuite, reverse-cycle air-con, roller blinds and a balcony.

- Timbered open living and dining area with reverse-cycle