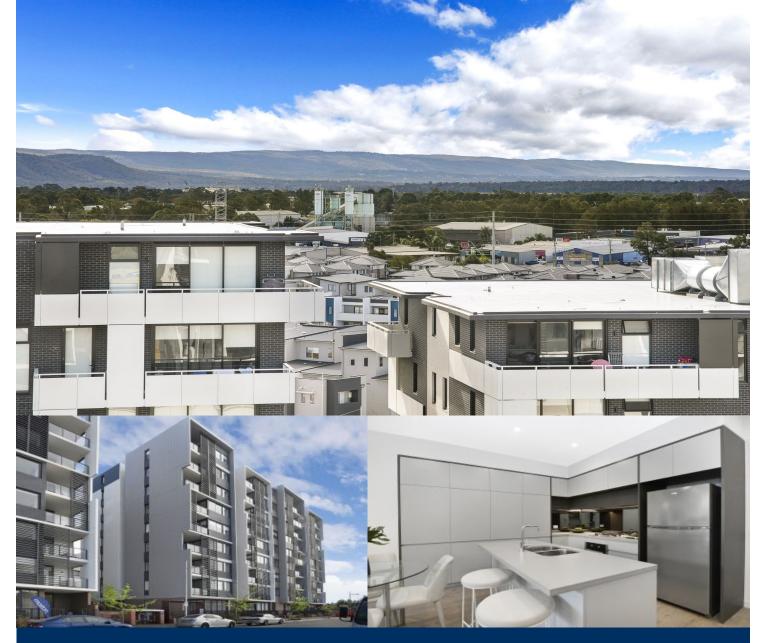

# morton.

Thornton Central apartments located on the north side of Penrith train station with park and district views, some with water views towards the picturesque Blue Mountains, situated in the master-planned community Thornton Estate, offering convenient apartment living only metres to Westfield shopping centre, local parks and quality restaurants and cafes.

This large north facing top floor apartment is a must-see. It fills with ample natural lights from floor to ceiling windows featured with scenic local and mountain's views.

### Features

- Top floor, Northeast facing, covered balcony with mountain views

- Separate bedrooms each with ensuite, walk-in rob, A/C and balcony  $% \left( {{\mathbf{x}_{i}}} \right) = {\mathbf{x}_{i}} \left( {{\mathbf{x}_{i}}} \right)$ 

- Timbered open living and dining area, efficient LED lighting throughout

- Filled with natural light from the floor to ceiling windows
- Reverse cycle air conditioning, block-out roller blinds

Penrith 906/81B Lord Sheffield Circuit