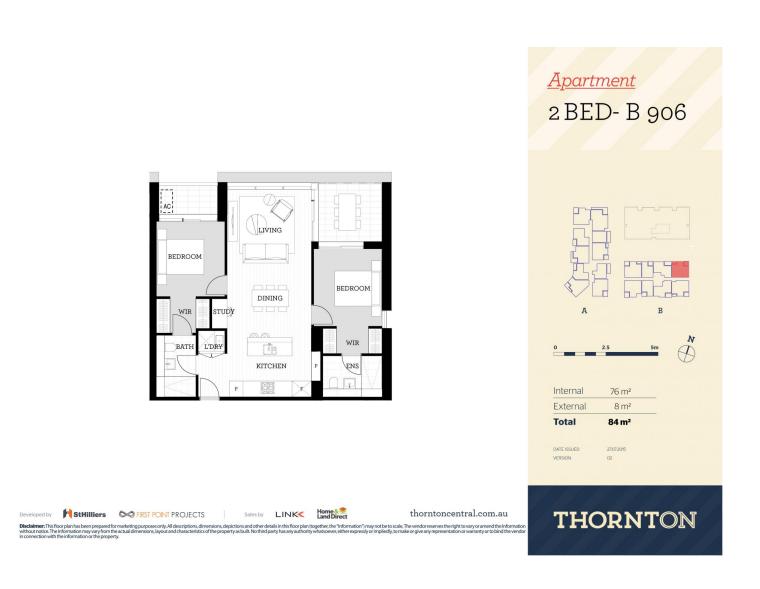

### Features

- Top floor, Northeast facing, covered balcony with mountain views

- Separate bedrooms each with ensuite, walk-in rob, A/C and balcony  $% \left( {{\mathbf{x}_{i}}} \right) = {\mathbf{x}_{i}} \left( {{\mathbf{x}_{i}}} \right)$ 

- Timbered open living and dining area, efficient LED lighting throughout

- Filled with natural light from the floor to ceiling windows
- Reverse cycle air conditioning, block-out roller blinds

Penrith 906/81B Lord Sheffield Circuit