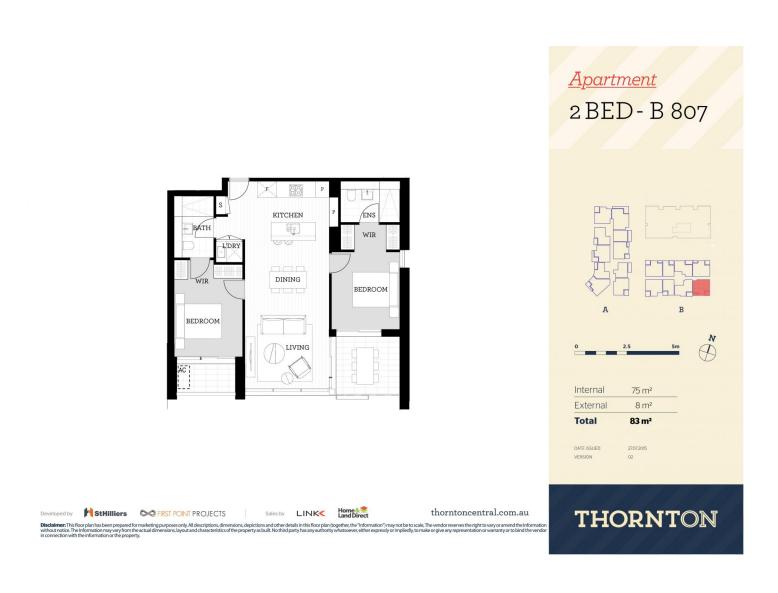

# morton.

In a superb elevated position providing a great sense of privacy with a pleasantly expansive outlook over Penrith, this invitingly peaceful designer two-bedroom apartment is a contemporary home of space and quality. Well configured with superior appointments and stylish colour scheme, located in the highly acclaimed master-planned 'Thornton Estate' it is just a level stroll to community conveniences and parkland.

- Open plan lounge/dining with timber flooring
- Sleek eat-in gas kitchen with stone benches and dishwasher
- Spacious covered balcony, high ceilings and views over Penrith

- Reverse cycle air-conditioning throughout, lift access to your floor

- Carpeted spacious bedrooms with ensuite and walk-in robes
- Secure basement parking, storage cage and intercom entry

- Pet-friendly body corporate, NBN ready, internal laundry with dryer