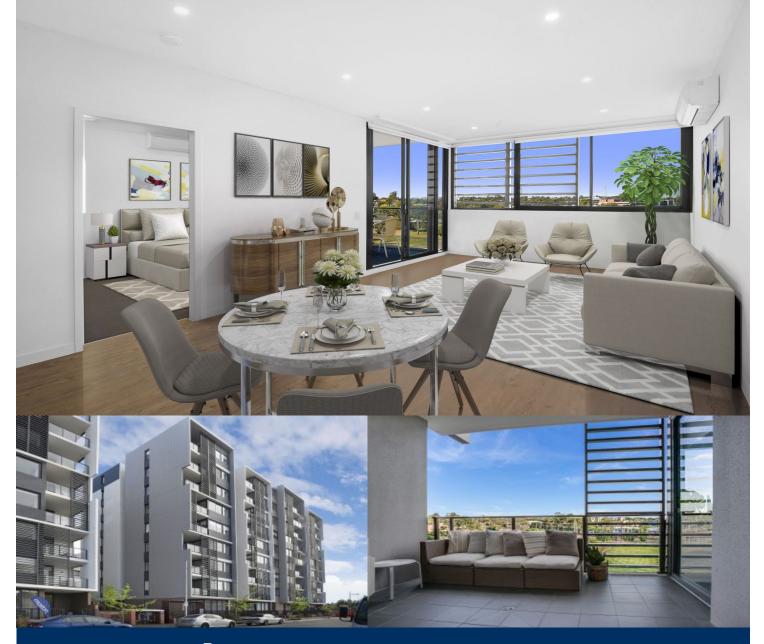

# morton.

In a superb elevated position providing a great sense of privacy with a pleasantly expansive outlook over Penrith, this invitingly peaceful designer two-bedroom apartment is a contemporary home of space and quality. Well configured with superior appointments and stylish colour scheme, located in the highly acclaimed master-planned 'Thornton Estate' it is just a level stroll to community conveniences and parkland.

- Open plan lounge/dining with timber flooring
- Sleek eat-in gas kitchen with stone benches and dishwasher
- Spacious covered balcony, high ceilings and views over Penrith

- Reverse cycle air-conditioning throughout, lift access to your floor

- Carpeted spacious bedrooms with ensuite and walk-in robes
- Secure basement parking, storage cage and intercom entry

- Pet-friendly body corporate, NBN ready, internal laundry with dryer