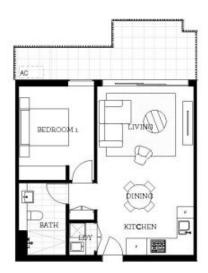

morton.

Penrith 107/101C Lord Sheffield Circuit

**9** 1

Thornton Central apartments are located on the north side of Penrith train station with park and district views, some with water views towards the picturesque Blue Mountains, situated in the master-planned community Thornton Estate, offering

convenient apartment living only metres to Westfield shopping centre, local parks and quality restaurants and cafes.

#### Features

- Ground floor, north facing, covered balcony, street access
- Fly screen door installed

#### View

As advertised or by appointment

### **Agent**

## **Amy Torbarina**

0438 977 172





# Apartment C107 1 Bed



# THORNTON

## ThorntonCentral.com.au