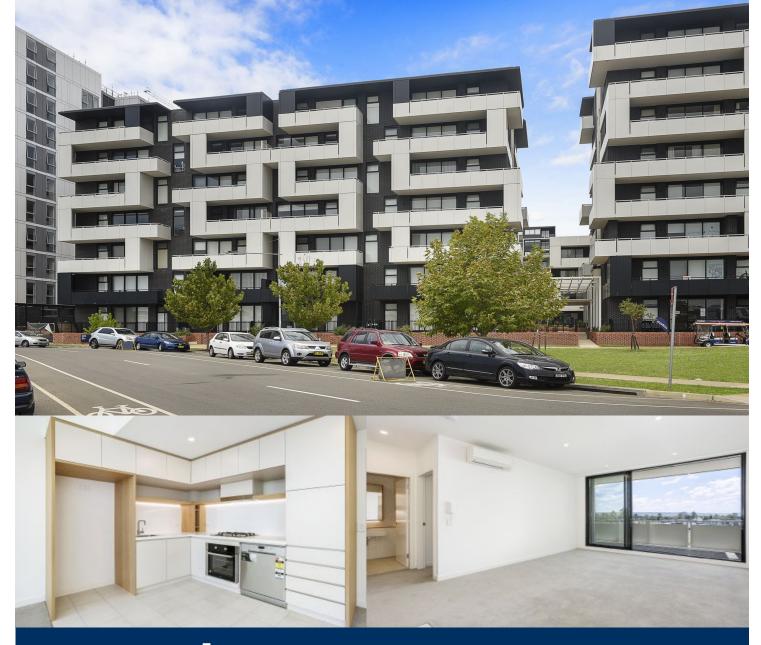

morton.

Penrith 107/101C Lord Sheffield Circuit

**9** 1

Thornton Central apartments are located on the north side of Penrith train station with park and district views, some with water views towards the picturesque Blue Mountains, situated in the master-planned community Thornton Estate, offering

convenient apartment living only metres to Westfield shopping centre, local parks and quality restaurants and cafes.

#### Features

- Ground floor, north facing, covered balcony, street access
- Fly screen door installed