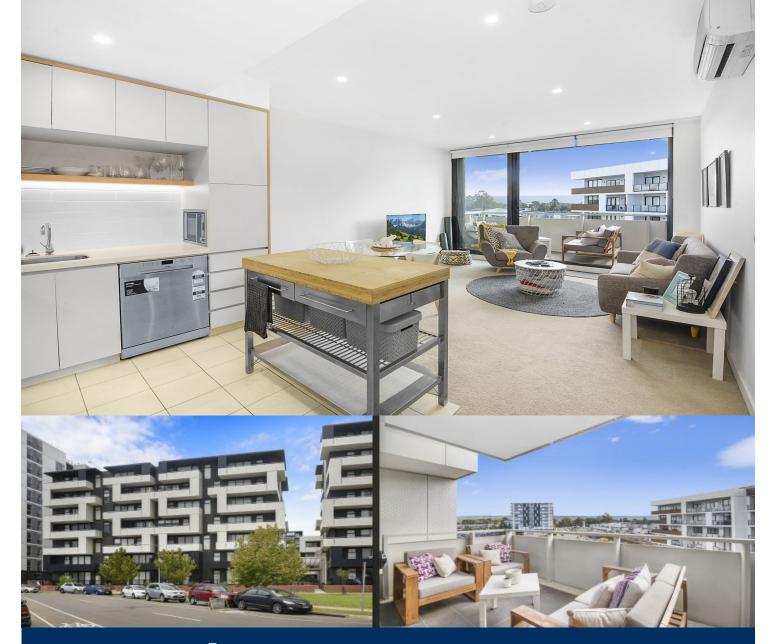

# morton

Located next to Penrith train station and across the rail line to Westfield, this 62sqm one bedroom unfurnished apartment in the as-new Thornton development (completed December 2016), offers convenient living in a master planned community only metres from all the amenities and transport you'd expect.

- Stylish as new one bedroom, one bathroom, one car unfurnished apartment. Level 5, light colour scheme, north west facing, large covered balcony, Blue Mountains views.

- Filled with natural light from the floor to ceiling windows in the carpeted open living and dining area, LED lighting throughout, reverse cycle air con.

- Wool-blend carpeted bedroom with mirrored built-in robes, NBN connected, MATV/PayTV points in living & bedroom.

- Stylish kitchen with stone bench-tops, unique custom fit island bench, soft close cupboards, four burner stove top, dishwasher, oven, microwave

- Quality bathroom with mirrored vanity cabinet, large internal laundry with dryer.

- Audio intercom with security and lift access, basement