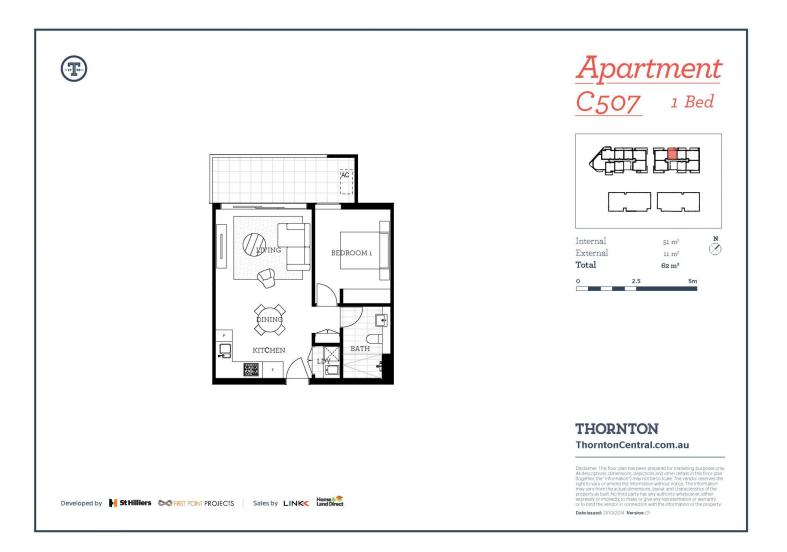

# morton

Located next to Penrith train station and across the rail line to Westfield, this 62sqm one bedroom unfurnished apartment in the as-new Thornton development (completed December 2016), offers convenient living in a master planned community only metres from all the amenities and transport you'd expect.