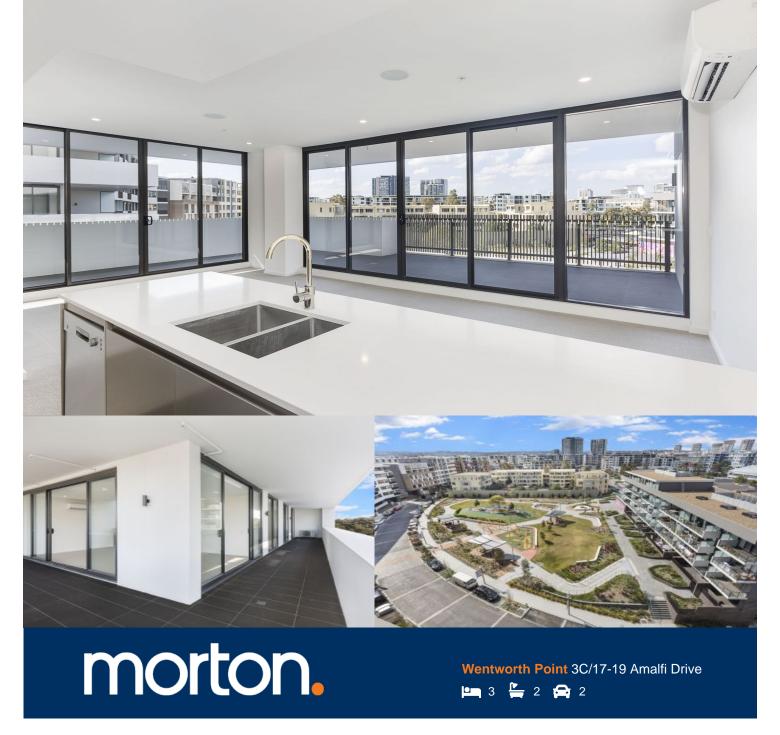

Here is your opportunity to reside in Wentworth Point's finest and latest , One The Waterfront.

One the Waterfront offers a unique luxury lifestyle with high end indoor and outdoor facilities to entertain you all year round. Located at the foot of Wentworth Point, One the Waterfront is in easy access to transport services to Rhodes, Parramatta and Circular Quay.

- Generous open plan design with latest in décor finishes
- Quality designer kitchen with Bosch built- in appliances
- Security parking space
- Air-conditioning, video intercom entry and lift access
- Beautiful communal gardens with landscaped surrounds
- Views to the water, parklands and the CBD skylines
- Walk to restaurants, Olympic Park, Ferry Wharf and speciality stores