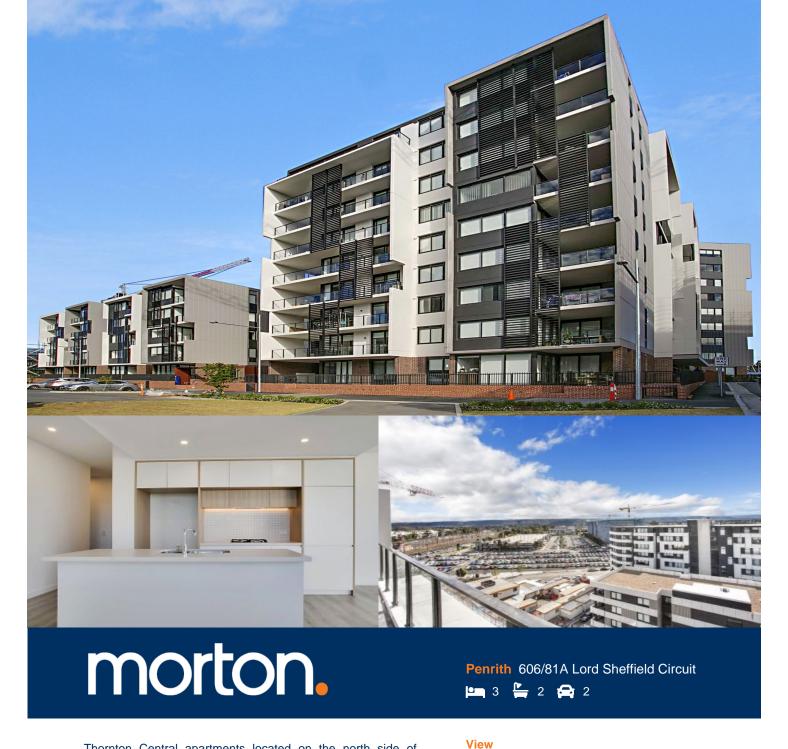

Thornton Central apartments located on the north side of Penrith train station with park and district views, some with water views towards the picturesque Blue Mountains, situated in the master-planned community Thornton Estate, offering convenient apartment living only metres to Westfield shopping centre, local parks and quality restaurants and cafes.

## Features

- Large north facing covered balcony with Blue Maintains Views
- Timbered open living and dining area, LED lighting throughout
- Filled with natural light from the floor to ceiling windows
- Reverse cycle air conditioning, block-out roller blinds throughout
- Eat-in kitchen with stone bench-tops, soft close cupboards
- Four burner stove top with stainless steel appliances
- Wool-blend carpeted bedroom with mirrored built-in robes
- NBN ready, MATV/PayTV points in living & bedroom
- Quality bathroom with mirrored vanity cabinet