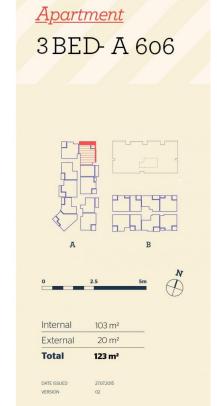

## Features

- Large north facing covered balcony with Blue Maintains Views
- Timbered open living and dining area, LED lighting throughout
- Filled with natural light from the floor to ceiling windows
- Reverse cycle air conditioning, block-out roller blinds throughout
- Eat-in kitchen with stone bench-tops, soft close cupboards
- Four burner stove top with stainless steel appliances
- Wool-blend carpeted bedroom with mirrored built-in robes
- NBN ready, MATV/PayTV points in living & bedroom
- Quality bathroom with mirrored vanity cabinet