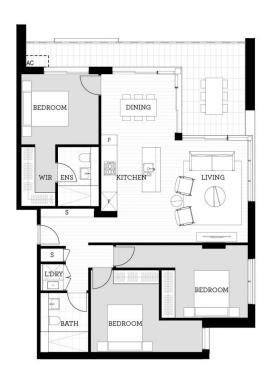

## Features

- Large north facing covered balcony with Blue Maintains Views
- Timbered open living and dining area, LED lighting throughout
- Filled with natural light from the floor to ceiling windows
- Reverse cycle air conditioning, block-out roller blinds throughout
- Eat-in kitchen with stone bench-tops, soft close cupboards
- Four burner stove top with stainless steel appliances
- Wool-blend carpeted bedroom with mirrored built-in robes
- NBN ready, MATV/PayTV points in living & bedroom
- Quality bathroom with mirrored vanity cabinet