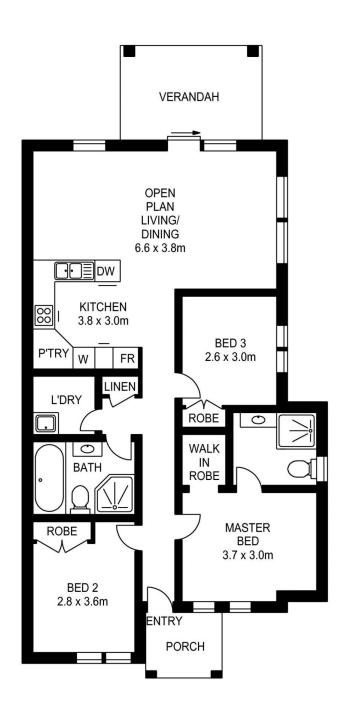

- Freestanding single level home with fenced back yard
- Back lane single lock up garage with internal access
- Tiled open living/dining flows to the covered alfresco area
- Dual-zone ducted A/C, verticle blinds & flyscreens throughout
- Large entertainer's eat-in Kitchen with plenty of cupboards
- Carpeted bedrooms with built-in robes and blinds, linen cupboard
- King-sized master bedroom with large ensuite and walk-in