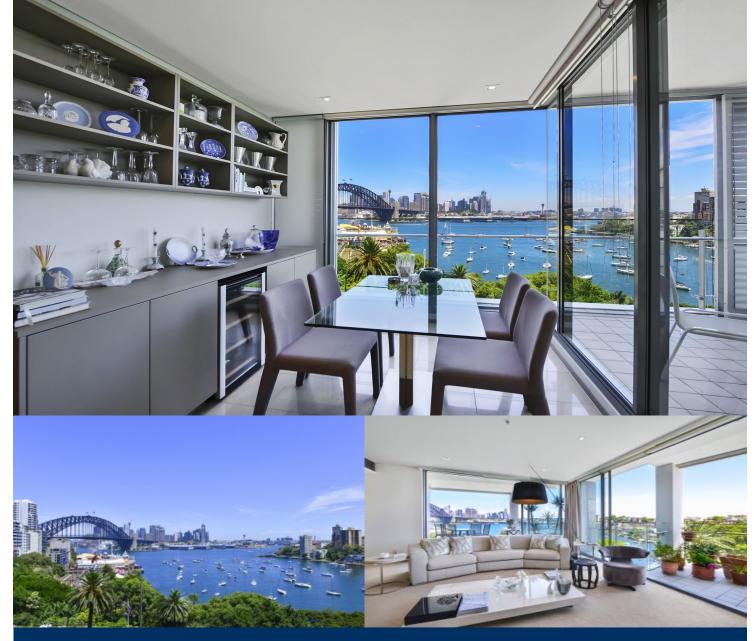

## Sarah Fowell

0437 492 129

sarah@morton.com.au

Situated in the Mirvac built 'Latitude', this impeccably appointed apartment offers a stylish and low maintenance retreat with stunning views across Sydney Harbour. Spectacular views both day and night this property is perfectly positioned in Milson's Point exclusive enclave of luxury apartments in close proximity to Kirribilli Village.

- Flowing open design with spacious living and dining areas
- Substantial alfresco terrace, magnificent views straight through the bay
- All bedrooms overlooking the renowned Wendy Whiteley's Secret Garden
- Modern bathroom with designer finishes and internal laundry
- Caesar Stone kitchen equipped with Miele appliances
- Large master bedroom with dressing area & deluxe oversize ensuite
- Double bedrooms are all equipped with built-in robes
- Security car space with separate storage
- The resort style gym, sauna, spa and heated swimming pool