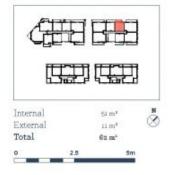

te' has on offer, there's no question why this vibrant suburb is such a sought-after place to live, work and play. When it comes to modern life, this one bedroom apartment delivers on every level.

- North-west facing allowing for great light and views
- Large glass slider doors for seamless indoor/outdoor living
- Open living and dining area with a dark colour scheme
- Top of the range kitchen, stone benchtops, European appliances
- Beautifully tiled bathroom and LED lighting under wall cabinet
- Internal laundry with dryer, pet friendly body corporate
- Secure basement parking and storage cage, lift access

### View

As advertised or by appointment

### **Agents**

### **David Lipman**

- 0409 663 535

## lan Ahearn

- 0457 483 610
- ian.ahearn@morton.com.au





# Apartment C406 1 Bed



# THORNTON

### ThorntonCentral.com.au