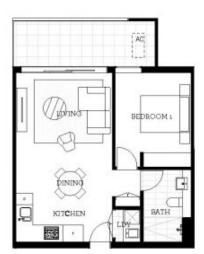

ndance that 'Thornton Estate' has on offer, there's no question why this vibrant suburb is such a sought-after place to live, work and play. When it comes to modern life, this one bedroom apartment delivers on every level.

- North-west facing allowing for great light and views
- Large glass slider doors for seamless indoor/outdoor living
- Open living and dining area with a dark colour scheme
- Top of the range kitchen, stone benchtops, European appliances
- Beautifully tiled bathroom and LED lighting under wall cabinet
- Internal laundry with dryer, pet friendly body corporate
- Secure basement parking and storage cage, lift access

### View

As advertised or by appointment

### **Agents**

### **David Lipman**

- 0409 663 535

## lan Ahearn

- 0457 483 610
- ian.ahearn@morton.com.au





# Apartment C406 1 Bed



# THORNTON

### ThorntonCentral.com.au