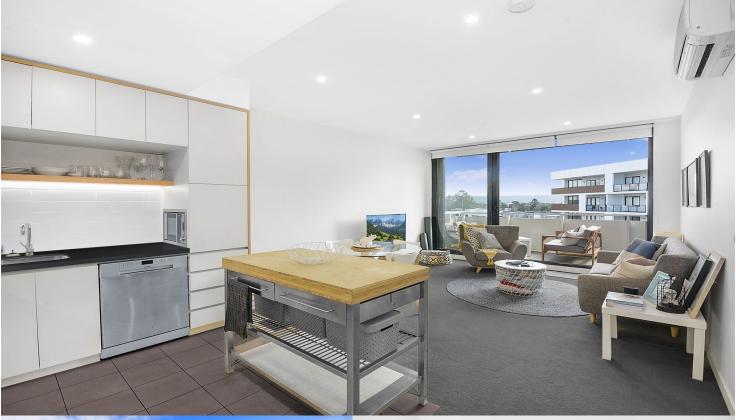

# morton.

Penrith 406/101C Lord Sheffield Circuit

With the abundance that 'Thornton Estate' has on offer, there's no question why this vibrant suburb is such a sought-after place to live, work and play. When it comes to modern life, this one bedroom apartment delivers on every level.

- North-west facing allowing for great light and views
- Large glass slider doors for seamless indoor/outdoor living
- Open living and dining area with a dark colour scheme
- Top of the range kitchen, stone benchtops, European appliances
- Beautifully tiled bathroom and LED lighting under wall cabinet
- Internal laundry with dryer, pet friendly body corporate
- Secure basement parking and storage cage, lift access