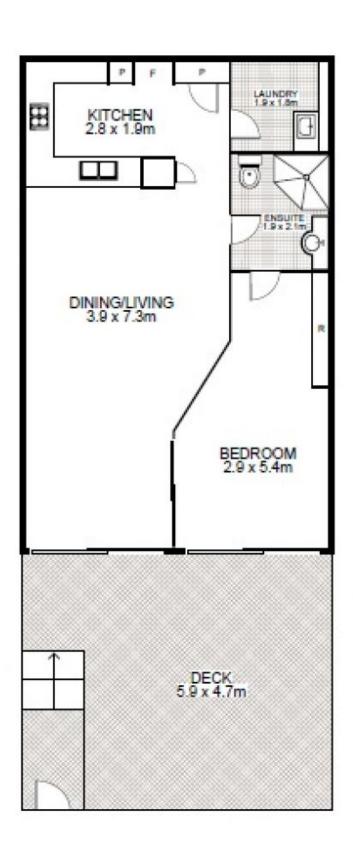

Smart, stylish and enjoying a prized lower level position that opens to the historic Finger Wharf boardwalk, this impressive apartment epitomises the casual harbourside lifestyle.

- New Paint & Carpet
- Expansive 30sqm barbecue entertaining deck
- Invitingly well appointed for contemporary living
- Bright master with built-in wardrobe and ensuite
- Well proportioned combined lounge and dining
- Granite kitchen has stainless steel gas appliances
- Internal laundry, reverse cycle air conditioning