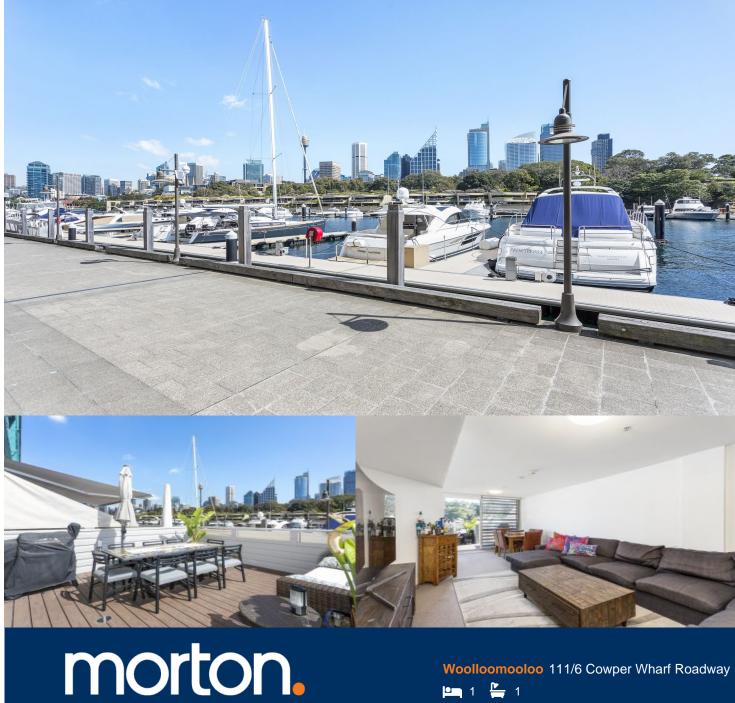

Smart, stylish and enjoying a prized lower level position that opens to the historic Finger Wharf boardwalk, this impressive apartment epitomises the casual harbourside lifestyle.

- New Paint & Carpet
- Expansive 30sqm barbecue entertaining deck
- Invitingly well appointed for contemporary living
- Bright master with built-in wardrobe and ensuite
- Well proportioned combined lounge and dining
- Granite kitchen has stainless steel gas appliances
- Internal laundry, reverse cycle air conditioning

## 6 Cowper Wharf Road, WOOLLOOMOOLOO