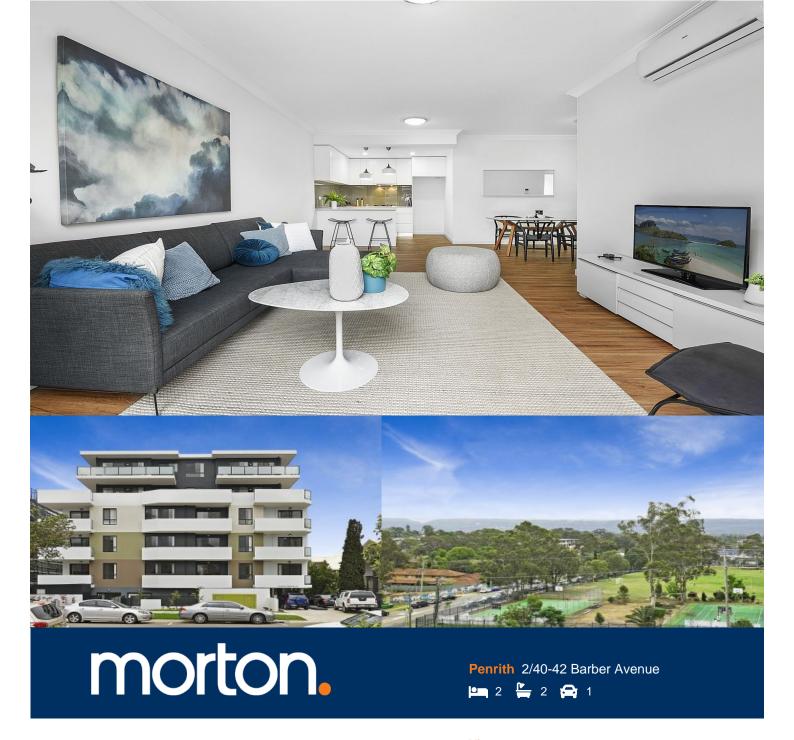

Rivoli is an upmarket development of 43 luxury brand new 1,2 & 3 bedroom unfurnished apartments, with a clear focus on never-before-seen quality finishes that are timeless and exude sophistication. Located in the hub of Penrith in-between Penrith and Kingswood train stations, enjoying breathtaking views of the picturesque Blue Mountains.

- Entertainer's balcony with Blue Mountains and district views.
- Entertainers eat-in kitchen with four burner gas cook top, smeg stainless steel appliances, stylish pendant light fixtures, Caesarstone benchtops, soft close cupboards, glass splashback.
- LED lighting, reverse-cycle air conditioning, MATV and payTV points in living room and bedroom(s), internal laundry with Fisher & Paykel dryer.
- Open living and dining with contemporary Italian timber-look floor tiles, 2.7 metre high ceilings embraces the natural light, linen cupboard, blinds and flyscreens installed.
- Wool-blend carpeted bedrooms, mirrored built-in robes, opening onto the balcony, video intercom with security and lift