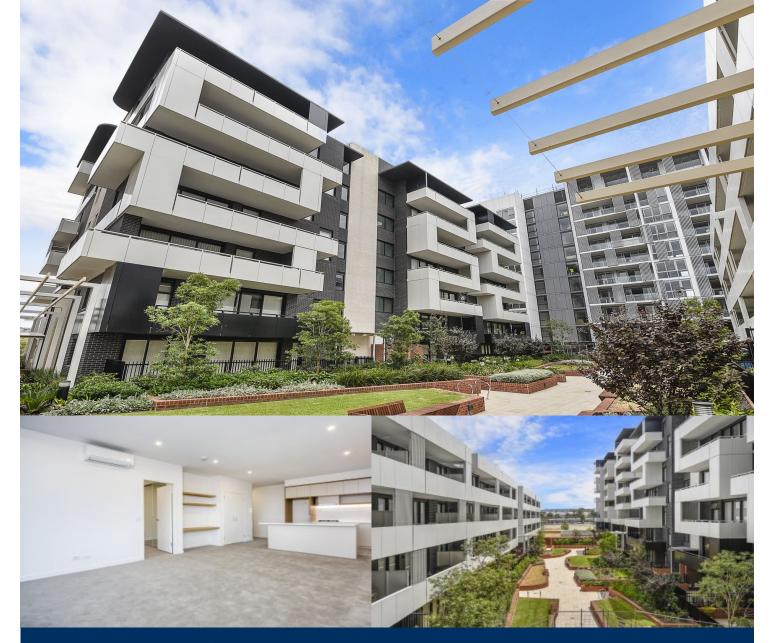

## morton.

Located in the hub of North Penrith, Thornton offers convenient apartment living in a master-planned community only metres from the Penrith rail hub, Westfield shopping centre and local parks.

- Large undercover balcony with garden outlook
- Carpeted open living/dining, LED lighting throughout
- Filled with natural light from the floor to ceiling windows
- Reverse cycle air conditioning, block-out roller blinds
- Eat-in kitchen with stone bench-tops, soft close cupboards
- Four burner stove top with stainless steel appliances
- NBN ready, MATV/PayTV points in living & bedroom
- Wool-blend carpeted bedroom with mirrored built-in robes
- Quality bathroom with mirrored vanity cabinet
- Large internel loundry with driver
- Large internal laundry with dryer