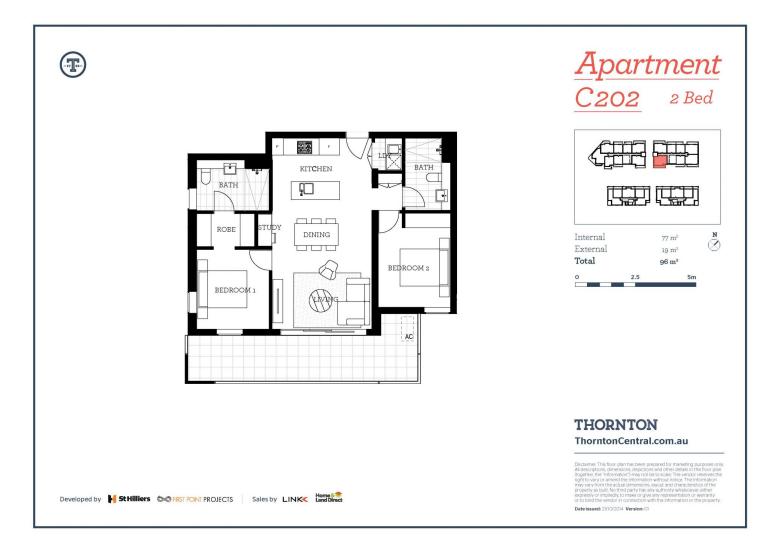

- Large undercover balcony with garden outlook
- Carpeted open living/dining, LED lighting throughout
- Filled with natural light from the floor to ceiling windows
- Reverse cycle air conditioning, block-out roller blinds
- Eat-in kitchen with stone bench-tops, soft close cupboards
- Four burner stove top with stainless steel appliances
- NBN ready, MATV/PayTV points in living & bedroom
- Wool-blend carpeted bedroom with mirrored built-in robes
- Quality bathroom with mirrored vanity cabinet
- Large internel loundry with driver
- Large internal laundry with dryer

Penrith 202/101C Lord Sheffield Circuit