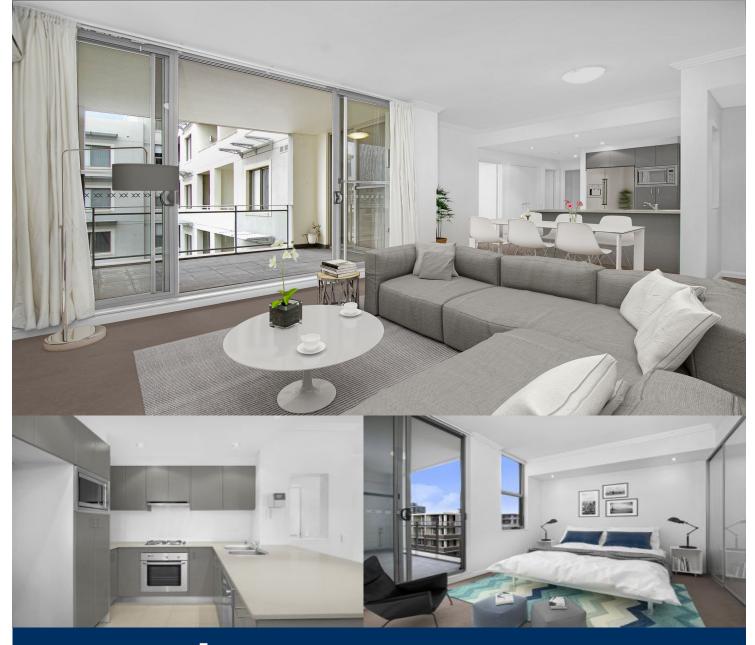

morton.

Wentworth Point 616/21 Hill Road

Ideally placed in a prized eastern corner setting, this invitingly low maintenance apartment offers a lifestyle of comfort, convenience and quality. Simply a matter of moments to the heart of village life, this well-proportioned residence flows over an intuitively designed 75sqm.

- Open plan lounge and dining area opens to balcony
- Chic CaesarStone kitchen, stainless gas appliances
- The impressive master bedroom has a built-in robe
- Air conditioning, high ceilings and a storage cage
- Stylish bathroom with bathtub and European laundry
- Ample visitor parking, free membership to Pulse Gym