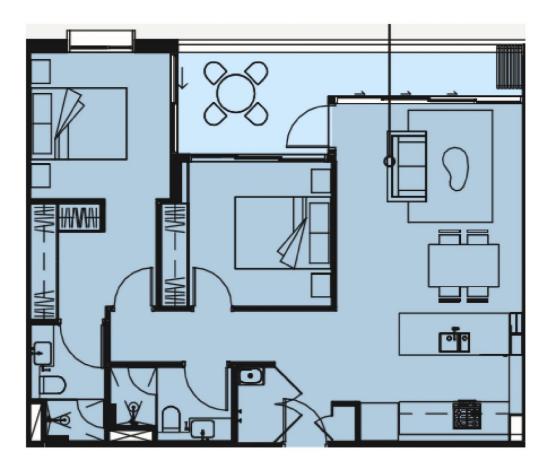

- Easterly aspect with flexible winter garden/terrace
- Gas kitchen with miele appliances and stone benchtops
- Kitchen appliances include fridge/freezer, microwave oven and oven
- Alexa integrated with voice activated blinds, lighting, and appliances
- Wall mounted smart TV with Soundbar
- Underfloor tiled heating throughout
- LED lighting, tiles and carpet on the bedrooms, ducted air-conditioning
- Fully tiled bathroom with underfloor heating
- Built-in wardrobes with smart storage and internal lighting