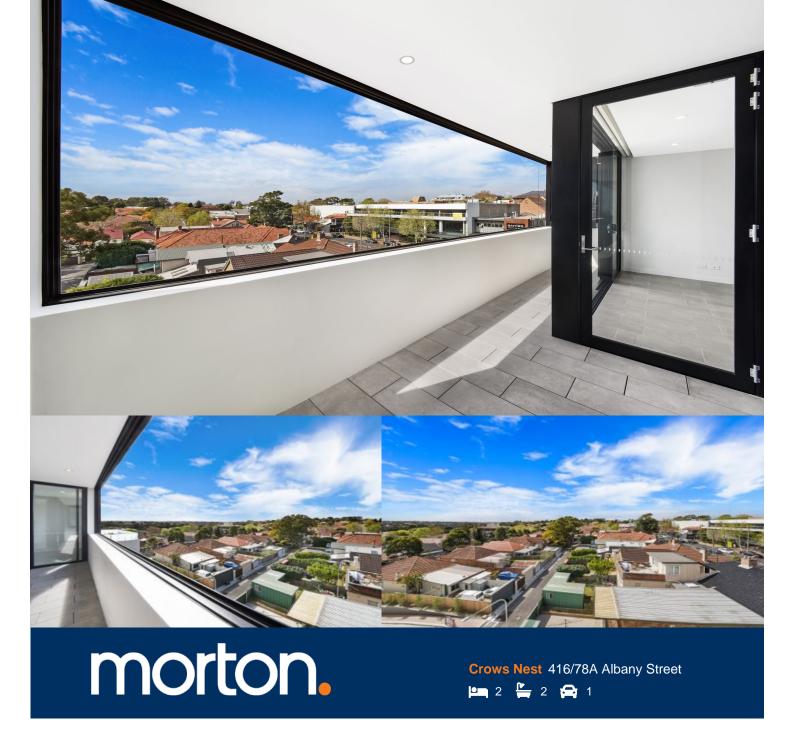

Leased after first open home.

This brand new apartment is located in the heart of Crows Nest and a stone's throw from Willoughby roads cafes and restaurants. Located just above the brand new Coles and select shops, this voice activated smart building is sure to impress.

- Easterly aspect with flexible winter garden/terrace
- Gas kitchen with miele appliances and stone benchtops
- Kitchen appliances include fridge/freezer, microwave oven and oven
- Alexa integrated with voice activated blinds, lighting, and appliances
- Wall mounted smart TV with Soundbar
- Underfloor tiled heating throughout
- LED lighting, tiles and carpet on the bedrooms, ducted air-conditioning
- Fully tiled bathroom with underfloor heating
- Built-in wardrobes with smart storage and internal lighting