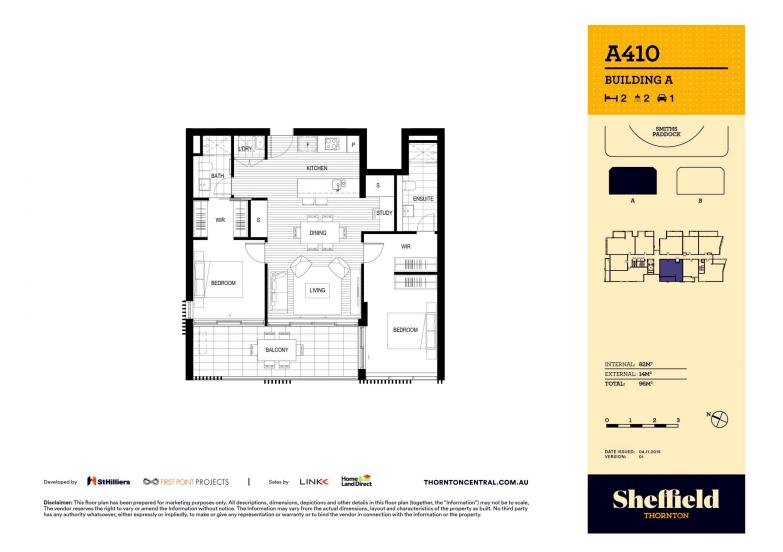

## Features

- Large southwest facing covered balcony with garden views
- Wool-blend carpeted bedroom with mirrored built-in robes
- Double-sided robes in Master, access to the large balcony
- The main bathroom with double doors to the 2nd bedroom
- Timbered open living/dining area, LED lighting throughout
- Filled with natural light from the floor to ceiling windows
- Reverse cycle A/C, block-out roller blinds throughout
- Eat-in kitchen with stone bench-tops, soft close cupboards
- Gas stovetop, stainless steel appliances, mirrored splashback
- NBN ready, MATV/PayTV points in living & bedroom
- Quality bathroom with mirrored vanity cabinet

# Penrith 410/8 Aviators Way □ 2 🔓 2 🖨 1

#### View

As advertised or by appointment

# Agent

## Morton RE

□ rentals@morton.com.au

morton.com.au