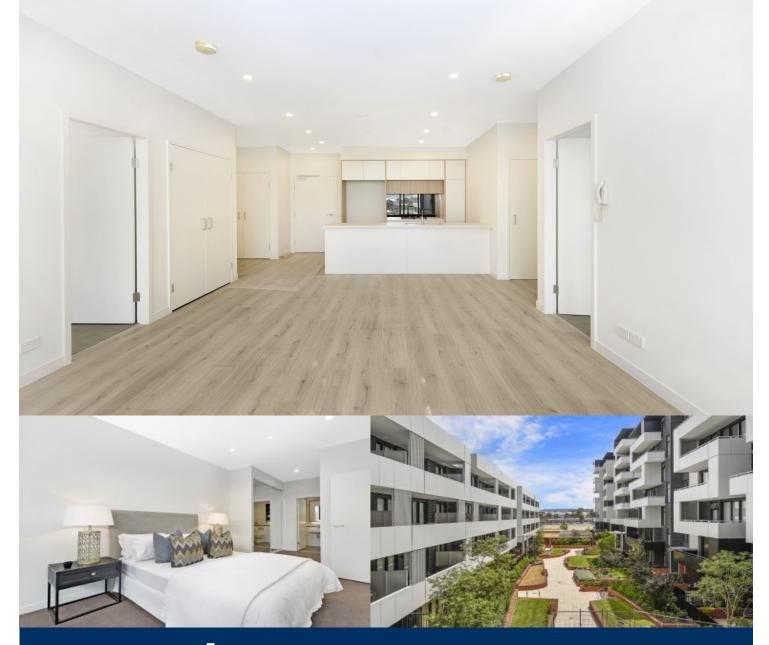

### Features

- Large southwest facing covered balcony with garden views
- Wool-blend carpeted bedroom with mirrored built-in robes
- Double-sided robes in Master, access to the large balcony
- The main bathroom with double doors to the 2nd bedroom
- Timbered open living/dining area, LED lighting throughout
- Filled with natural light from the floor to ceiling windows
- Reverse cycle A/C, block-out roller blinds throughout
- Eat-in kitchen with stone bench-tops, soft close cupboards
- Gas stovetop, stainless steel appliances, mirrored splashback
- NBN ready, MATV/PayTV points in living & bedroom
- Quality bathroom with mirrored vanity cabinet