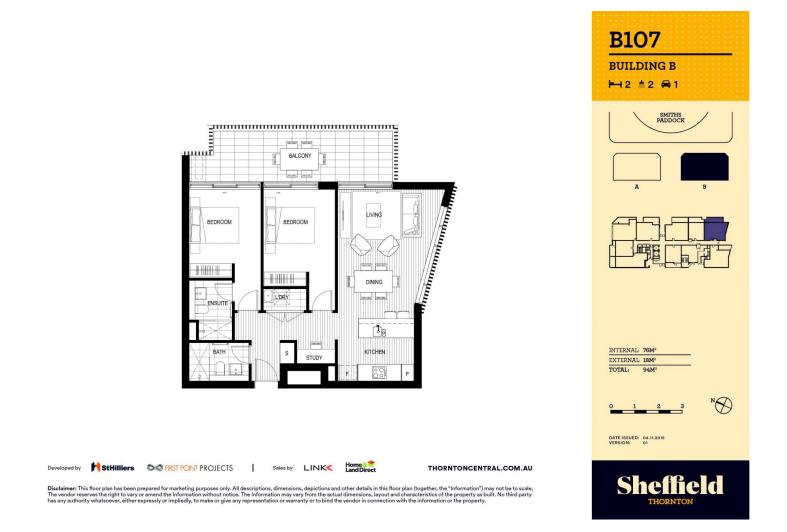

This two-bedroom unfurnished apartment on the ground floor has a North-East aspect with plenty of natural light, complemented by the floor to ceiling windows.

- Covered balcony overlooking the cricket oval and playground
- Eat-in kitchen w stone benchtops & mirrored splashback
- Gas cooktop with stainless steel appliances
- Open living and dining with engineered timber flooring
- LED lighting, payTV points in the living room/bedroom
- Split-system reverse-cycle air conditioning in the living room
- Large study area, internal laundry with dryer
- Wool-blend carpeted bedrooms, mirrored built-in robes