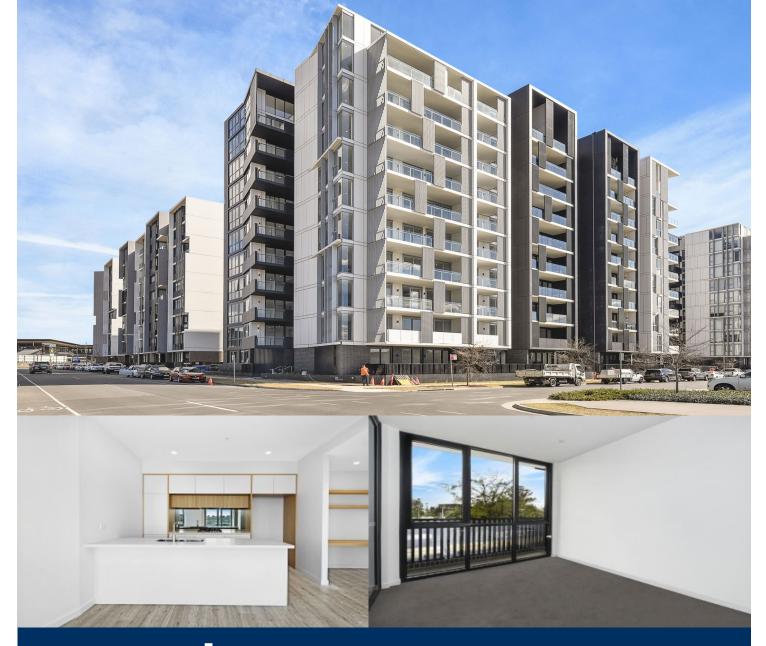

# morton.

Thornton Central apartments are located on the north side of Penrith train station with uninterrupted park and district views, some with water views towards the picturesque Blue Mountains, situated in the master-planned community Thornton Estate, offering convenient apartment living only metres to Penrith train station, Westfield shopping centre, local parks and quality restaurants and cafes.

This two-bedroom unfurnished apartment on the ground floor has a North-East aspect with plenty of natural light, complemented by the floor to ceiling windows.

- Covered balcony overlooking the cricket oval and playground
- Eat-in kitchen w stone benchtops & mirrored splashback
- Gas cooktop with stainless steel appliances
- Open living and dining with engineered timber flooring
- LED lighting, payTV points in the living room/bedroom
- Split-system reverse-cycle air conditioning in the living room
- Large study area, internal laundry with dryer
- Wool-blend carpeted bedrooms, mirrored built-in robes