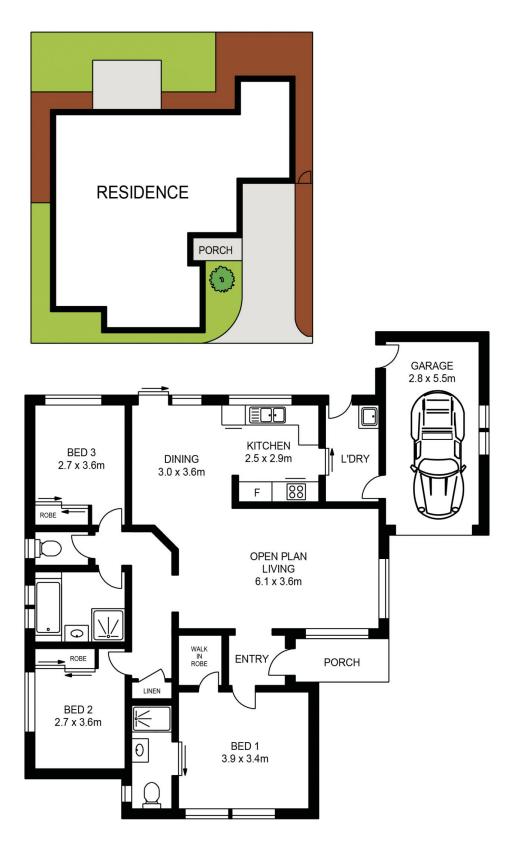

- Large light-filled, open living/dining with split system air-con
- Well-appointed kitchen with modern appliances
- Three double size bedrooms with built-ins
- Master bedroom has ensuite and walk-in robe
- Lock up garage with internal access
- Sunny rear courtyard with grassed area

## 2/125 BRISBANE STREET, OXLEY PARK

Please note these measurements are approximate only. The plans are intended as a rough guide for illustrative purposes. It is not warranted or guaranteed to be correct nor is it a part of the sale or rental contract.