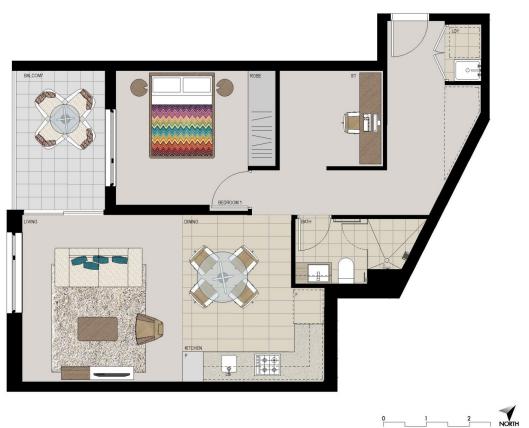

### APARTMENT 501 LOT 65 1BED + STUDY

Internal 60m<sup>2</sup> External 6m<sup>2</sup> Total 66m<sup>2</sup>