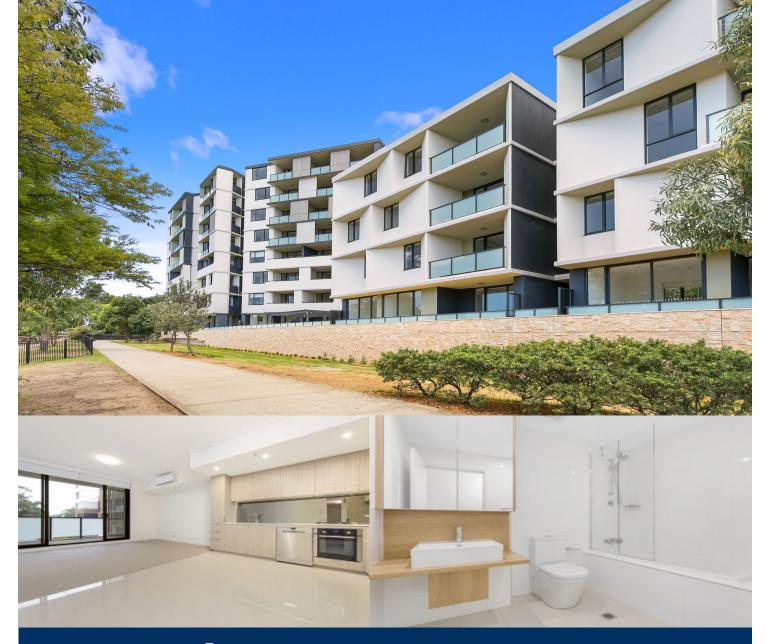

# morton.

Located in "Lakeview", the latest stage of Washington Park, the fantastic apartment is only 6-month old and offers a brand new lifestyle in a beautiful, quiet and master planned community. With easy access to the M5 and only 20kms to the CBD. This huge one-bedroom unit represents the upper echelon of apartment living.

#### APARTMENT FEATURES

- Internal size 60sqm, one of the largest layout in Washington Park

- Reverse cycle air conditioning
- Stainless steel kitchen appliances
- Stone bench tops, mirror splash backs
- Wool carpets, efficient LED down lights
- Data/TV points in living and main bedroom
- Recessed mirrored cabinets in bathroom
- Spacious study area & internal laundry
- Large open plan living/dining, opens onto balcony
- Double bedroom including built-in wardrobe
- Secure car space in building, lift with intercom

## Riverwood 501/5 Vermont Crescent