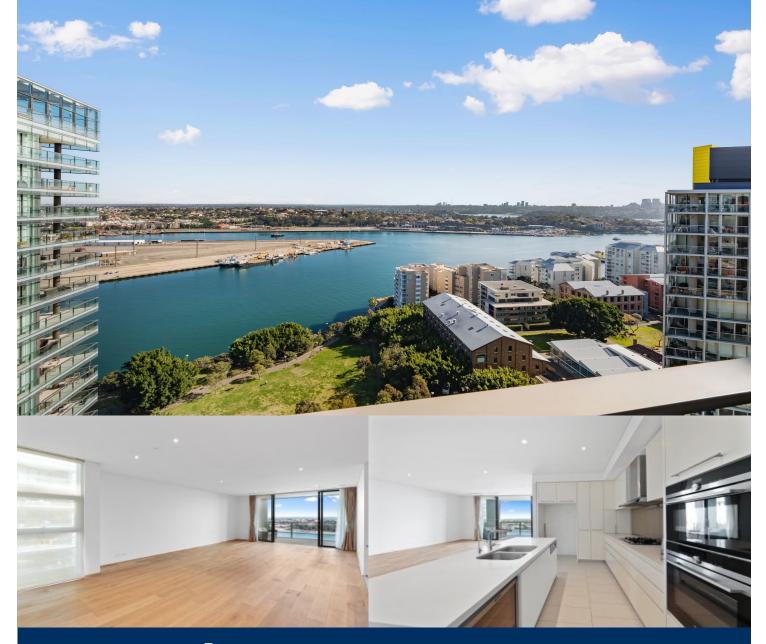

## morton.

A unique opportunity to acquire this exclusive sub penthouse apartment located on Pyrmont's prized northern peninsula. With uninterrupted views over Johnson's Bay, Anzac Bridge and Balmain, this premier penthouse has the finest of finishes including high ceilings, an intuitive floor plan and magnificent views.

- Large living opens to balcony with views of Johnson's Bay
- State of the art kitchen with European stainless steel appliances
- Equally spacious bedrooms on either side of living also with views
- Master with walk-in wardrobes to designer en-suite with b/tub
  Ducted reverse cycle air conditioning, internal air conditioning
- 24/7 on site security, intercom
- Basement level parking
- Resort style onsite facilities include outdoor and indoor pool, gymnasium

Pyrmont 18E/5 Tambua Street