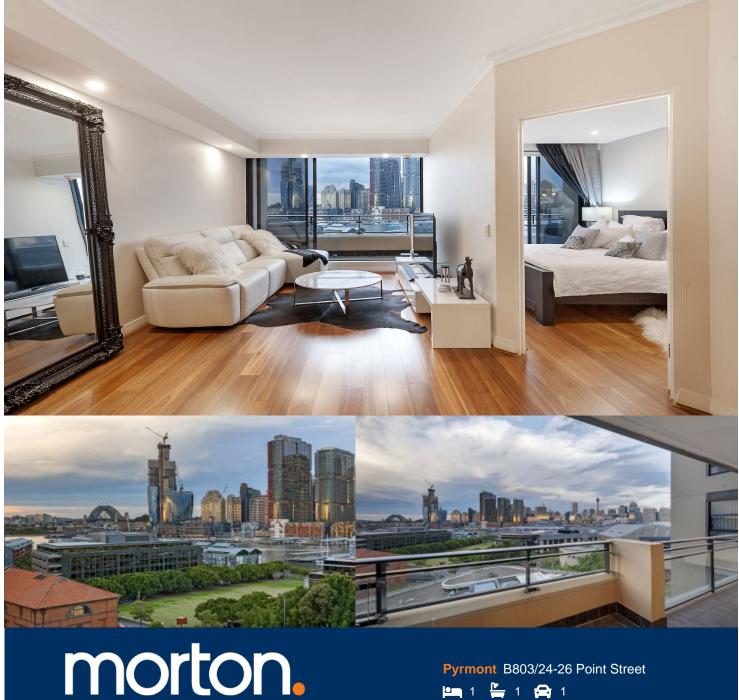

An elevated setting within the sought-after 'Watermark' complex gives this stylish apartment a prime harbourside position capturing panoramic views of the Harbour Bridge and city skyline. With access to the complex's resort amenities, it offers the ultimate in low maintenance apartment living with a highly convenient executive lifestyle to match.

- Sun-drenched living and dining area with enviable north-east aspect
- The double-sized bedroom has built-ins and balcony access
- Practical enclosed study/guest bedroom
- Well-appointed modern kitchen and gas fittings
- Full brick construction, internal storage and full laundry
- Security parking plus an extra lock-up storage space
- Full building security, lift access and visitor parking
- Access to the community's 25m swimming pool and gym