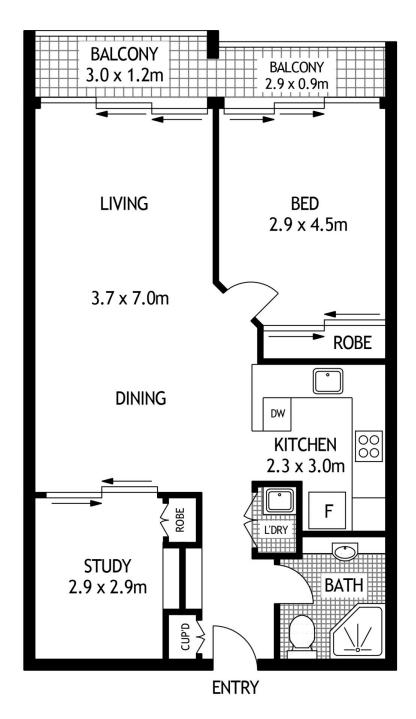

- Sun-drenched living and dining area with enviable north-east aspect
- The double-sized bedroom has built-ins and balcony access
- Practical enclosed study/guest bedroom
- Well-appointed modern kitchen and gas fittings
- Full brick construction, internal storage and full laundry
- Security parking plus an extra lock-up storage space
- Full building security, lift access and visitor parking
- Access to the community's 25m swimming pool and gym