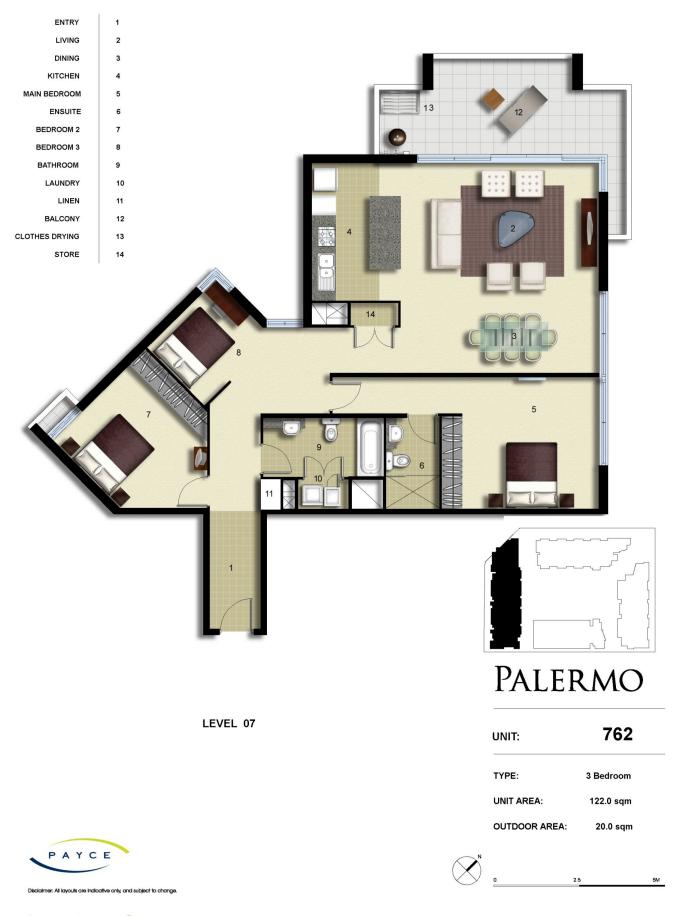

- Located on level seven.
- Combined living and dining rooms
- Reverse cycle air conditioning
- Full kitchen with stainless steel appliances
- Gas cooking and lots of cupboard space
- Great size bedrooms with built-in wardrobes
- Laundry room and clothes dryer
- Secure undercover tandem car spaces and a storage cage
- Palermo building includes exclusive gym and pool