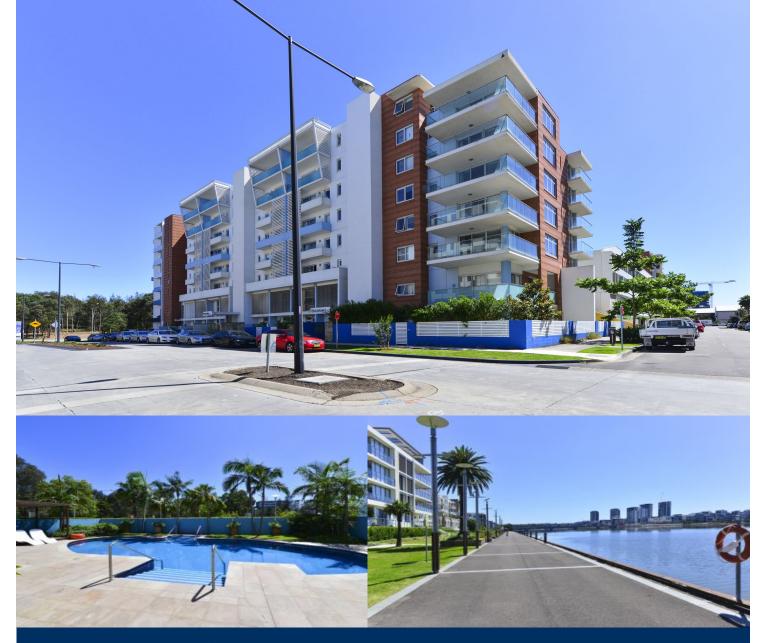

## morton.

The Waterfront is located moments to Sydney Olympic Park main venues, train station, Bicentennial Park and Millennium Parklands. Located in Palermo, this is your opportunity to move into this one bedroom apartment only a short stroll from The Promenade and The Piazza.

- Located on level seven.
- Combined living and dining rooms
- Reverse cycle air conditioning
- Full kitchen with stainless steel appliances
- Gas cooking and lots of cupboard space
- Great size bedrooms with built-in wardrobes
- Laundry room and clothes dryer
- Secure undercover tandem car spaces and a storage cage
- Palermo building includes exclusive gym and pool

Wentworth Point 762/3 Baywater Drive