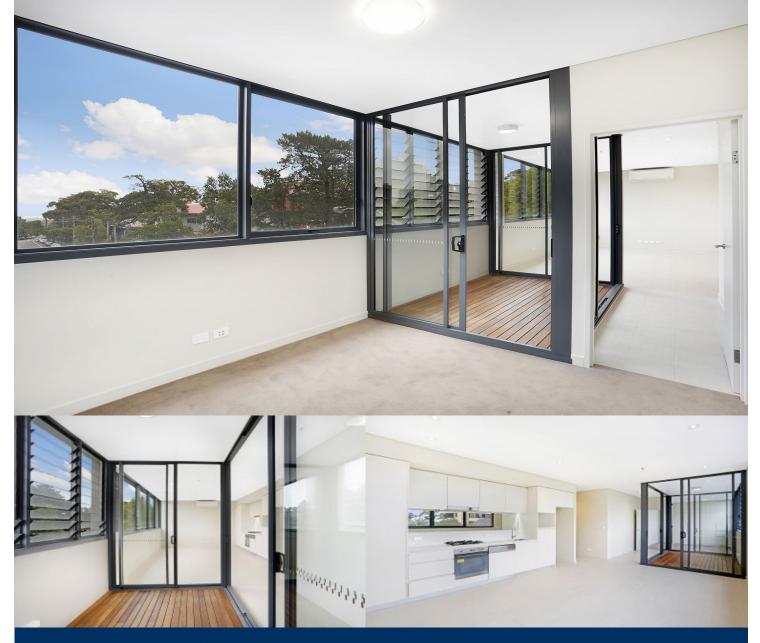

- Spacious open plan living and kitchen
- Superb floor plan, Western aspect with natural light throughout
- Modern galley style kitchen, gas cooking and dishwasher
- Sizeable enclosed balcony, with glass louvers
- Located on the fifth floor, with Western aspect and water glimpses
- Internal laundry, with dryer
- Secure building, intercom and lift access
- Rooftop terrace, with cinema and harbour views