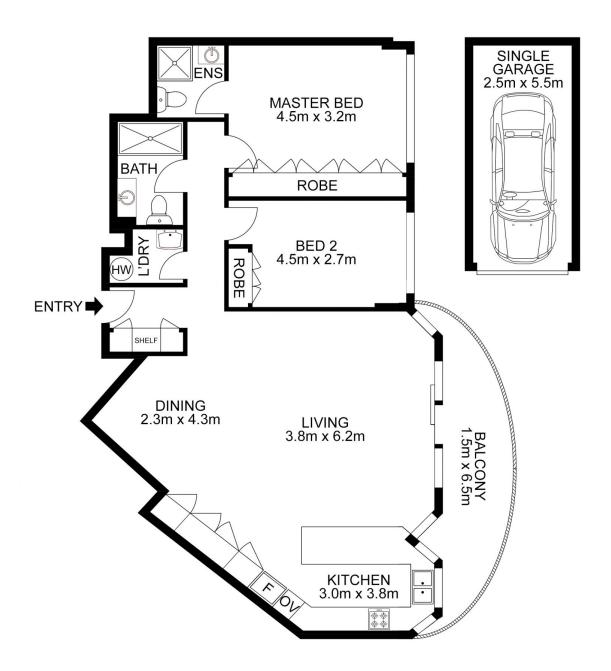

Exceptionally spacious and filled with light, the apartment consits of many features:

- Freshly renovated throughout
- Two large bedrooms with built in robes
- Two bathrooms with bath tub in the main
- Eat in kitchen with Miele appliances, dishwasher and wine fridge
- Entertainers balcony with views towards Rushcutters Bay park & marina