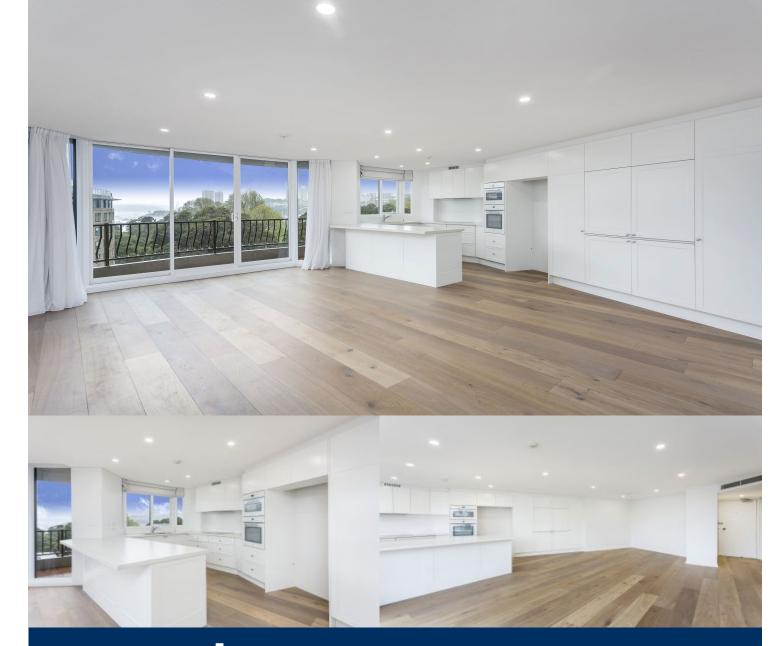

## George Reale

0408 014 469

rentals@morton.com.au

Spectacular views take centre stage at this completely renovated apartment. 'Bayswater', a modern security building with elegant foyer, lifts, resort-style pool and parking area with visitor car spaces.

Situated at the doorstep of Rushcutters Bay Park, it presents a desirable harbourside lifestyle just footsteps to buses, cafes, restaurants and a short stroll to Edgecliff, Paddington, Darlinghurst and Potts Point.

Exceptionally spacious and filled with light, the apartment consits of many features:

- Freshly renovated throughout
- Two large bedrooms with built in robes
- Two bathrooms with bath tub in the main
- Eat in kitchen with Miele appliances, dishwasher and wine fridge
- Entertainers balcony with views towards Rushcutters Bay park & marina